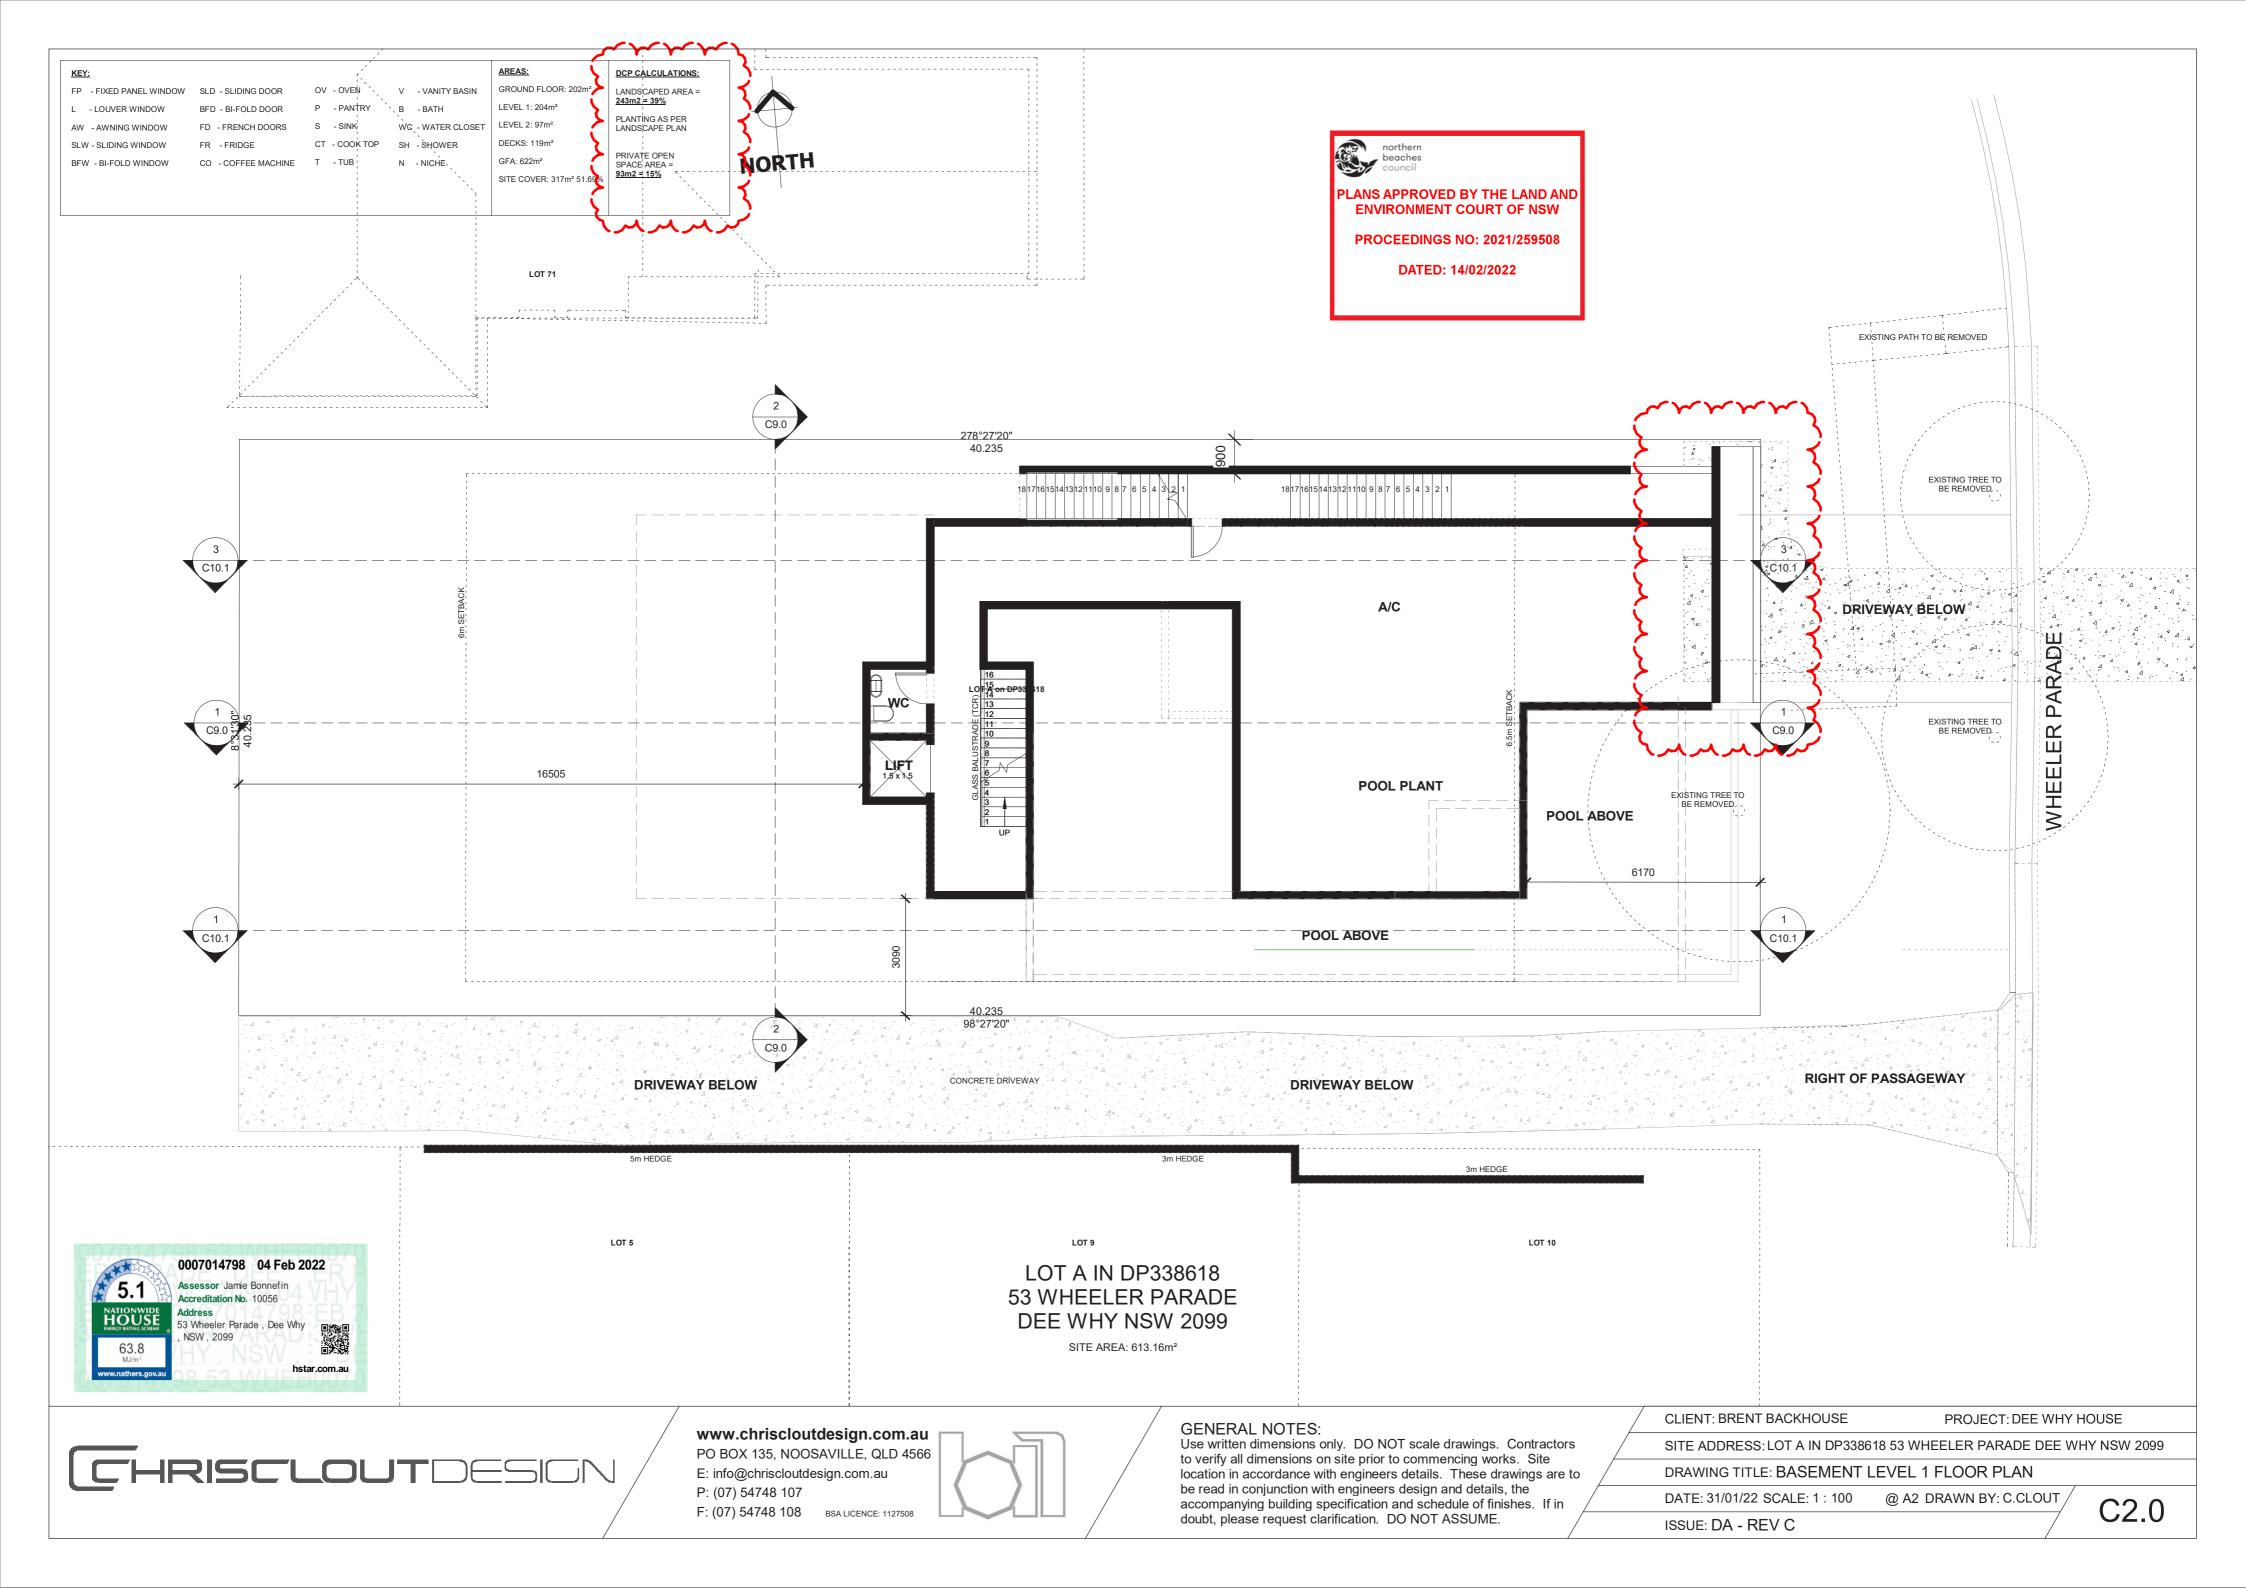

DATED: 14/02/2022

EAST ELEVATION 1:100



## WEST ELEVAT

## WALL FINISH LEGEND

T1 - OFF FORMED CONCRETE FINISH . NATURAL RAW COLOUR FINISH T2 - POLYMER RENDER FINE WATERPROOF RENDER T3 - RENDEROC FC ARCHITECTURAL RENDER T4 -FC ARCHITECTURAL RENDER WITH EXPRESS JOINS T5 - POLYMER RENDER FINE WATERPROOF RENDER WITH 6X6MM RENDER LINES AT EQUAL INTERVALS (PAINT FINISH).

T6 - HORIZONTAL 125X11 SHIPLAP WESTERN RED CEDAR TIMBER LINING BOARDS, STAINED TO MATCH DECOWOOD 'NATURAL WEATHERED TIMBER'. T7 - OFF FORMED CONCRETE WITH EXPRESS LINES

T8 - STONE CLADDING T9 - TIMBER LOOK ALUMINIUM BATTENS

T10 - TIMBER LOOK ALUMINIUM PRIVACY SCREENING T11 - POWDER COATED ALUMINIUM BATTENS





SECONDARY WALL COLOUR PAINT: RESENE 'BLACK HAZE N92-006-101'

MAIN WALL COLO PAINT: RESENE STACK' N57-