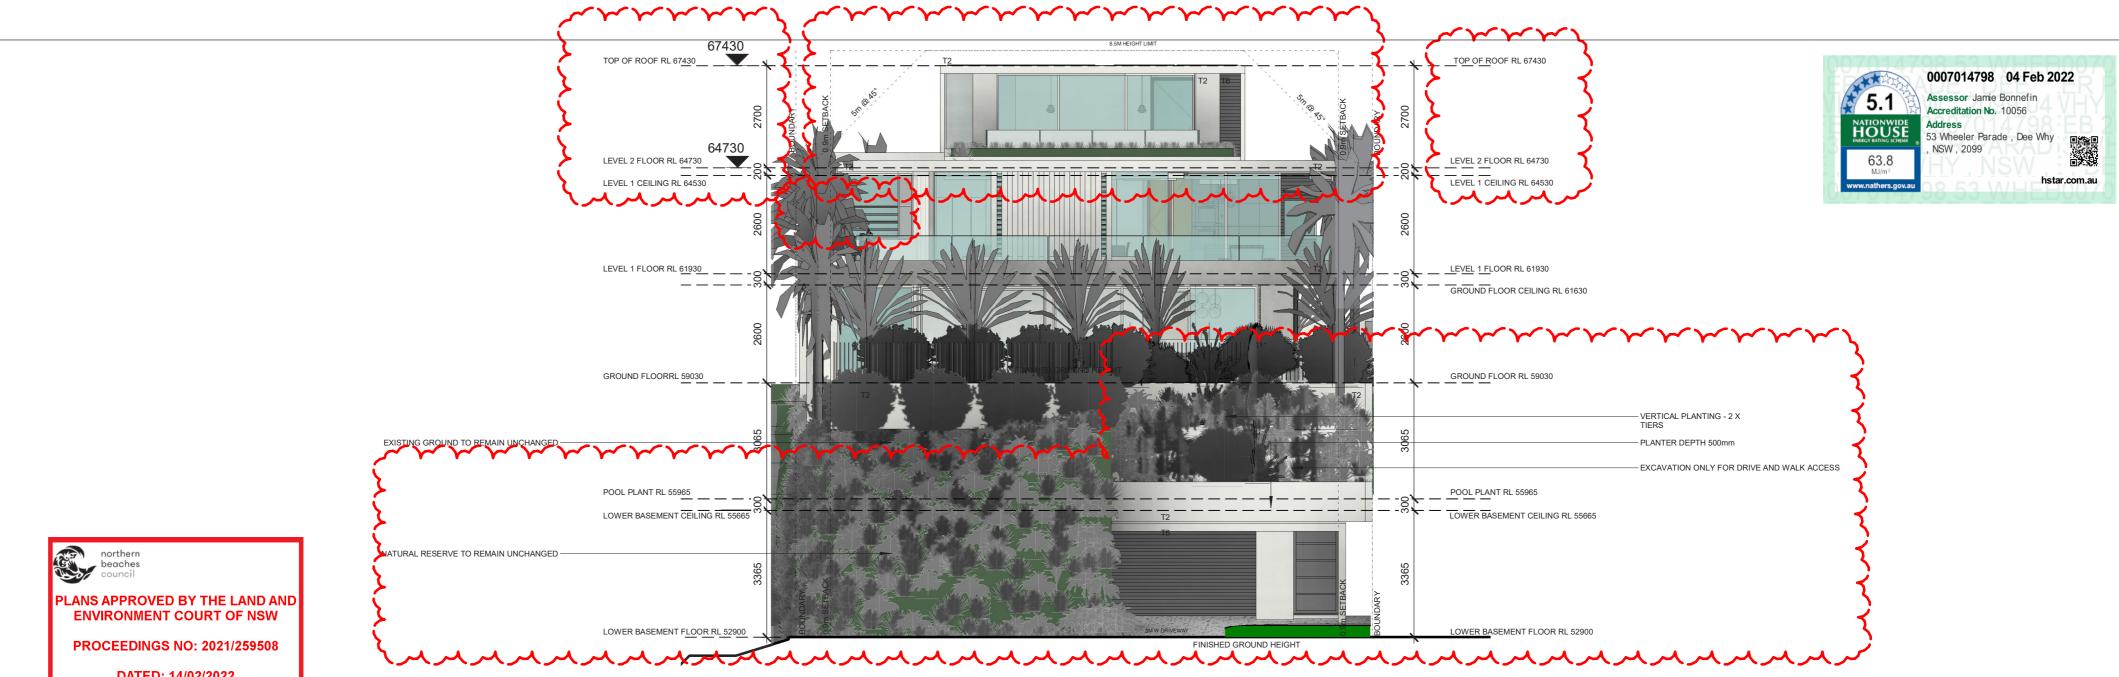

DATED: 14/02/2022

EAST ELEVATION 1:100

## WALL FINISH LEGEND

T1 - OFF FORMED CONCRETE FINISH . NATURAL RAW COLOUR FINISH T2 - POLYMER RENDER FINE WATERPROOF RENDER T3 - RENDEROC FC ARCHITECTURAL RENDER T4 -FC ARCHITECTURAL RENDER WITH EXPRESS JOINS T5 - POLYMER RENDER FINE WATERPROOF RENDER WITH 6X6MM RENDER LINES AT EQUAL INTERVALS (PAINT FINISH).

T6 - HORIZONTAL 125X11 SHIPLAP WESTERN RED CEDAR TIMBER LINING BOARDS, STAINED TO MATCH DECOWOOD 'NATURAL WEATHERED TIMBER'. T7 - OFF FORMED CONCRETE WITH EXPRESS LINES

T8 - STONE CLADDING T9 - TIMBER LOOK ALUMINIUM BATTENS

T10 - TIMBER LOOK ALUMINIUM PRIVACY SCREENING T11 - POWDER COATED ALUMINIUM BATTENS

SECONDARY WALL COLOUR PAINT: RESENE 'BLACK HAZE N92-006-101'

MAIN WALL COLO PAINT: RESENE STACK' N57-003-

PO BOX 135, NOOSAVILLE, QLD 4566 **CHRISCLOUT**DESIGN E: info@chriscloutdesign.com.au P: (07) 54748 107

F: (07) 54748 108 BSA LICENCE: 1127508

www.chriscloutdesign.com.au

| <b>TION</b><br>1:100                                                                                                                                                                                                                                                                                                                                                                                                        |                                                                    |
|-----------------------------------------------------------------------------------------------------------------------------------------------------------------------------------------------------------------------------------------------------------------------------------------------------------------------------------------------------------------------------------------------------------------------------|--------------------------------------------------------------------|
| DLOUR<br>IE 'DOUBLE<br>03-146' WINDOWS & DOORS<br>ALUMINIUM ANODISED<br>CLEAR CONCRETE<br>FRONT FENCE                                                                                                                                                                                                                                                                                                                       | ROOF<br>PAINT: RESENE 'DOUBLE<br>STACK' N57-003-146'               |
| /                                                                                                                                                                                                                                                                                                                                                                                                                           | CLIENT: BRENT BACKHOUSE PROJECT: DEE WHY HOUSE                     |
| SENERAL NOTES:<br>Use written dimensions only. DO NOT scale drawings. Contractors<br>to verify all dimensions on site prior to commencing works. Site<br>ocation in accordance with engineers details. These drawings are to<br>be read in conjunction with engineers design and details, the<br>accompanying building specification and schedule of finishes. If in<br>loubt, please request clarification. DO NOT ASSUME. | SITE ADDRESS: LOT A IN DP338618 53 WHEELER PARADE DEE WHY NSW 2099 |
|                                                                                                                                                                                                                                                                                                                                                                                                                             | DRAWING TITLE: ELEVATIONS                                          |
|                                                                                                                                                                                                                                                                                                                                                                                                                             | DATE: 31/01/22 SCALE:As indicated @ A2 DRAWN BY: C.CLOUT           |
|                                                                                                                                                                                                                                                                                                                                                                                                                             | ISSUE: DA - REV C                                                  |