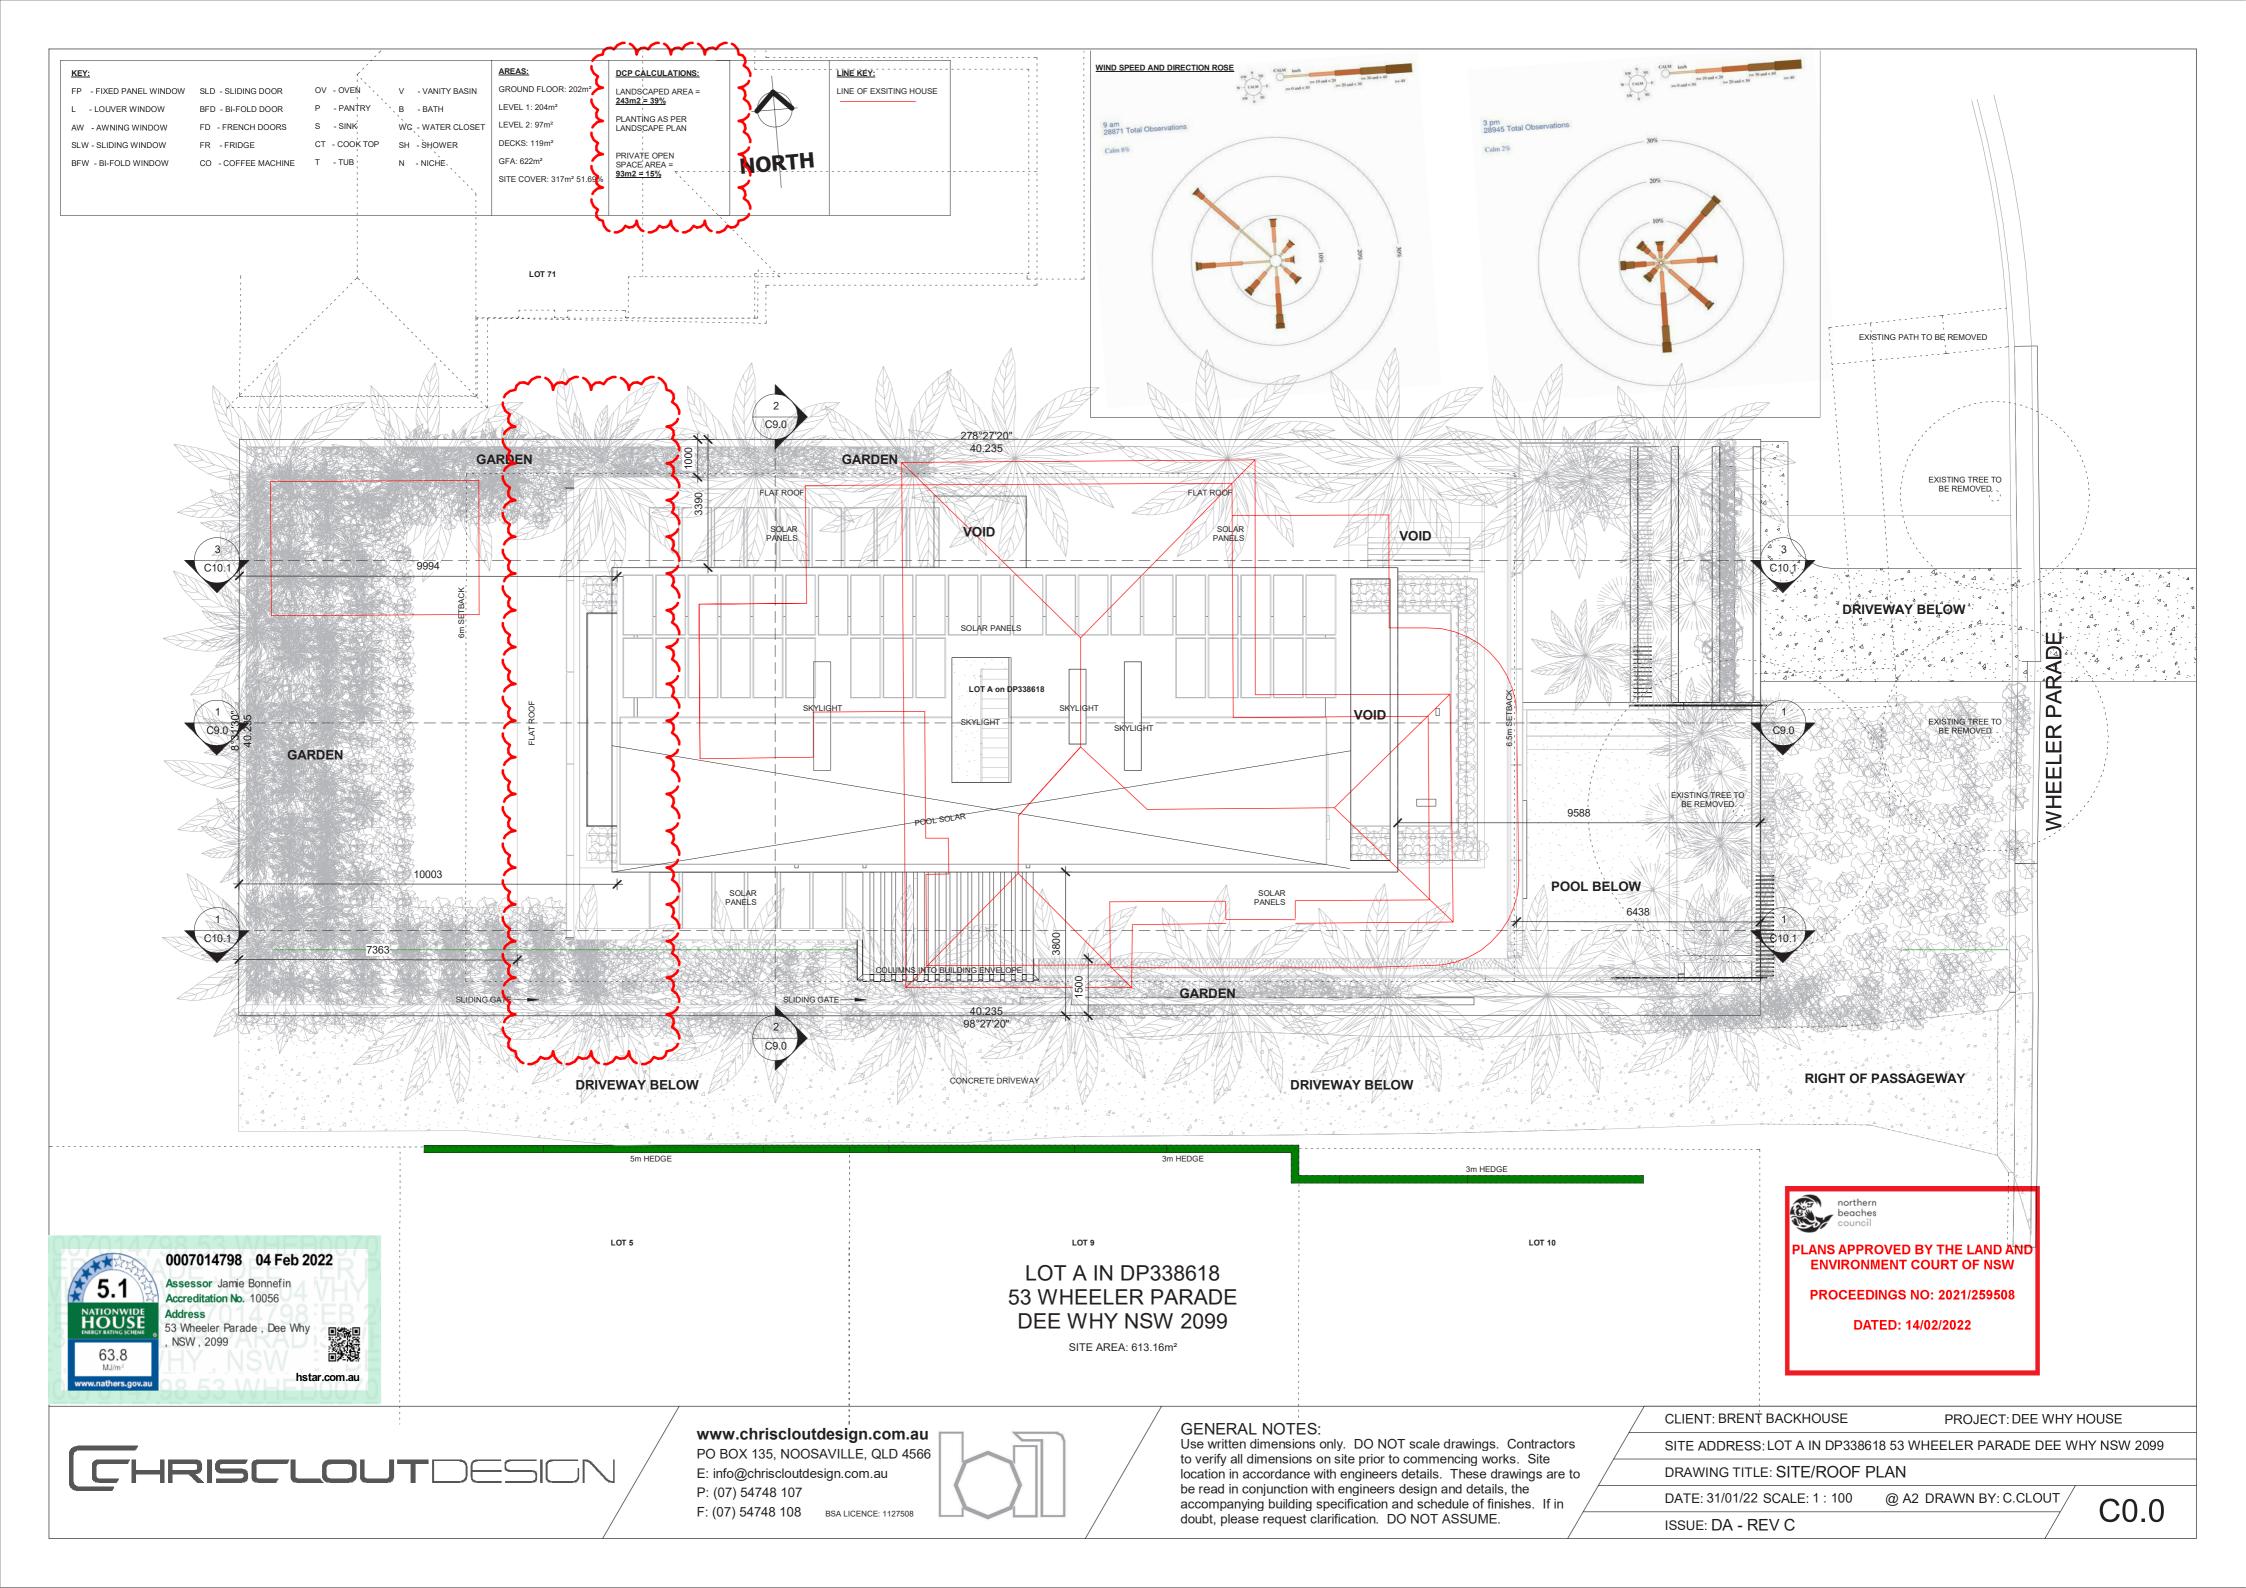

DATED: 14/02/2022

EAST ELEVATION 1:100



## WEST ELEVAT

## WALL FINISH LEGEND

T1 - OFF FORMED CONCRETE FINISH . NATURAL RAW COLOUR FINISH T2 - POLYMER RENDER FINE WATERPROOF RENDER T3 - RENDEROC FC ARCHITECTURAL RENDER T4 -FC ARCHITECTURAL RENDER WITH EXPRESS JOINS T5 - POLYMER RENDER FINE WATERPROOF RENDER WITH 6X6MM RENDER LINES AT EQUAL INTERVALS (PAINT FINISH).

T6 - HORIZONTAL 125X11 SHIPLAP WESTERN RED CEDAR TIMBER LINING BOARDS, STAINED TO MATCH DECOWOOD 'NATURAL WEATHERED TIMBER'. T7 - OFF FORMED CONCRETE WITH EXPRESS LINES

T8 - STONE CLADDING T9 - TIMBER LOOK ALUMINIUM BATTENS

T10 - TIMBER LOOK ALUMINIUM PRIVACY SCREENING T11 - POWDER COATED ALUMINIUM BATTENS





SECONDARY WALL COLOUR PAINT: RESENE 'BLACK HAZE N92-006-101'

MAIN WALL COLO PAINT: RESENE STACK'