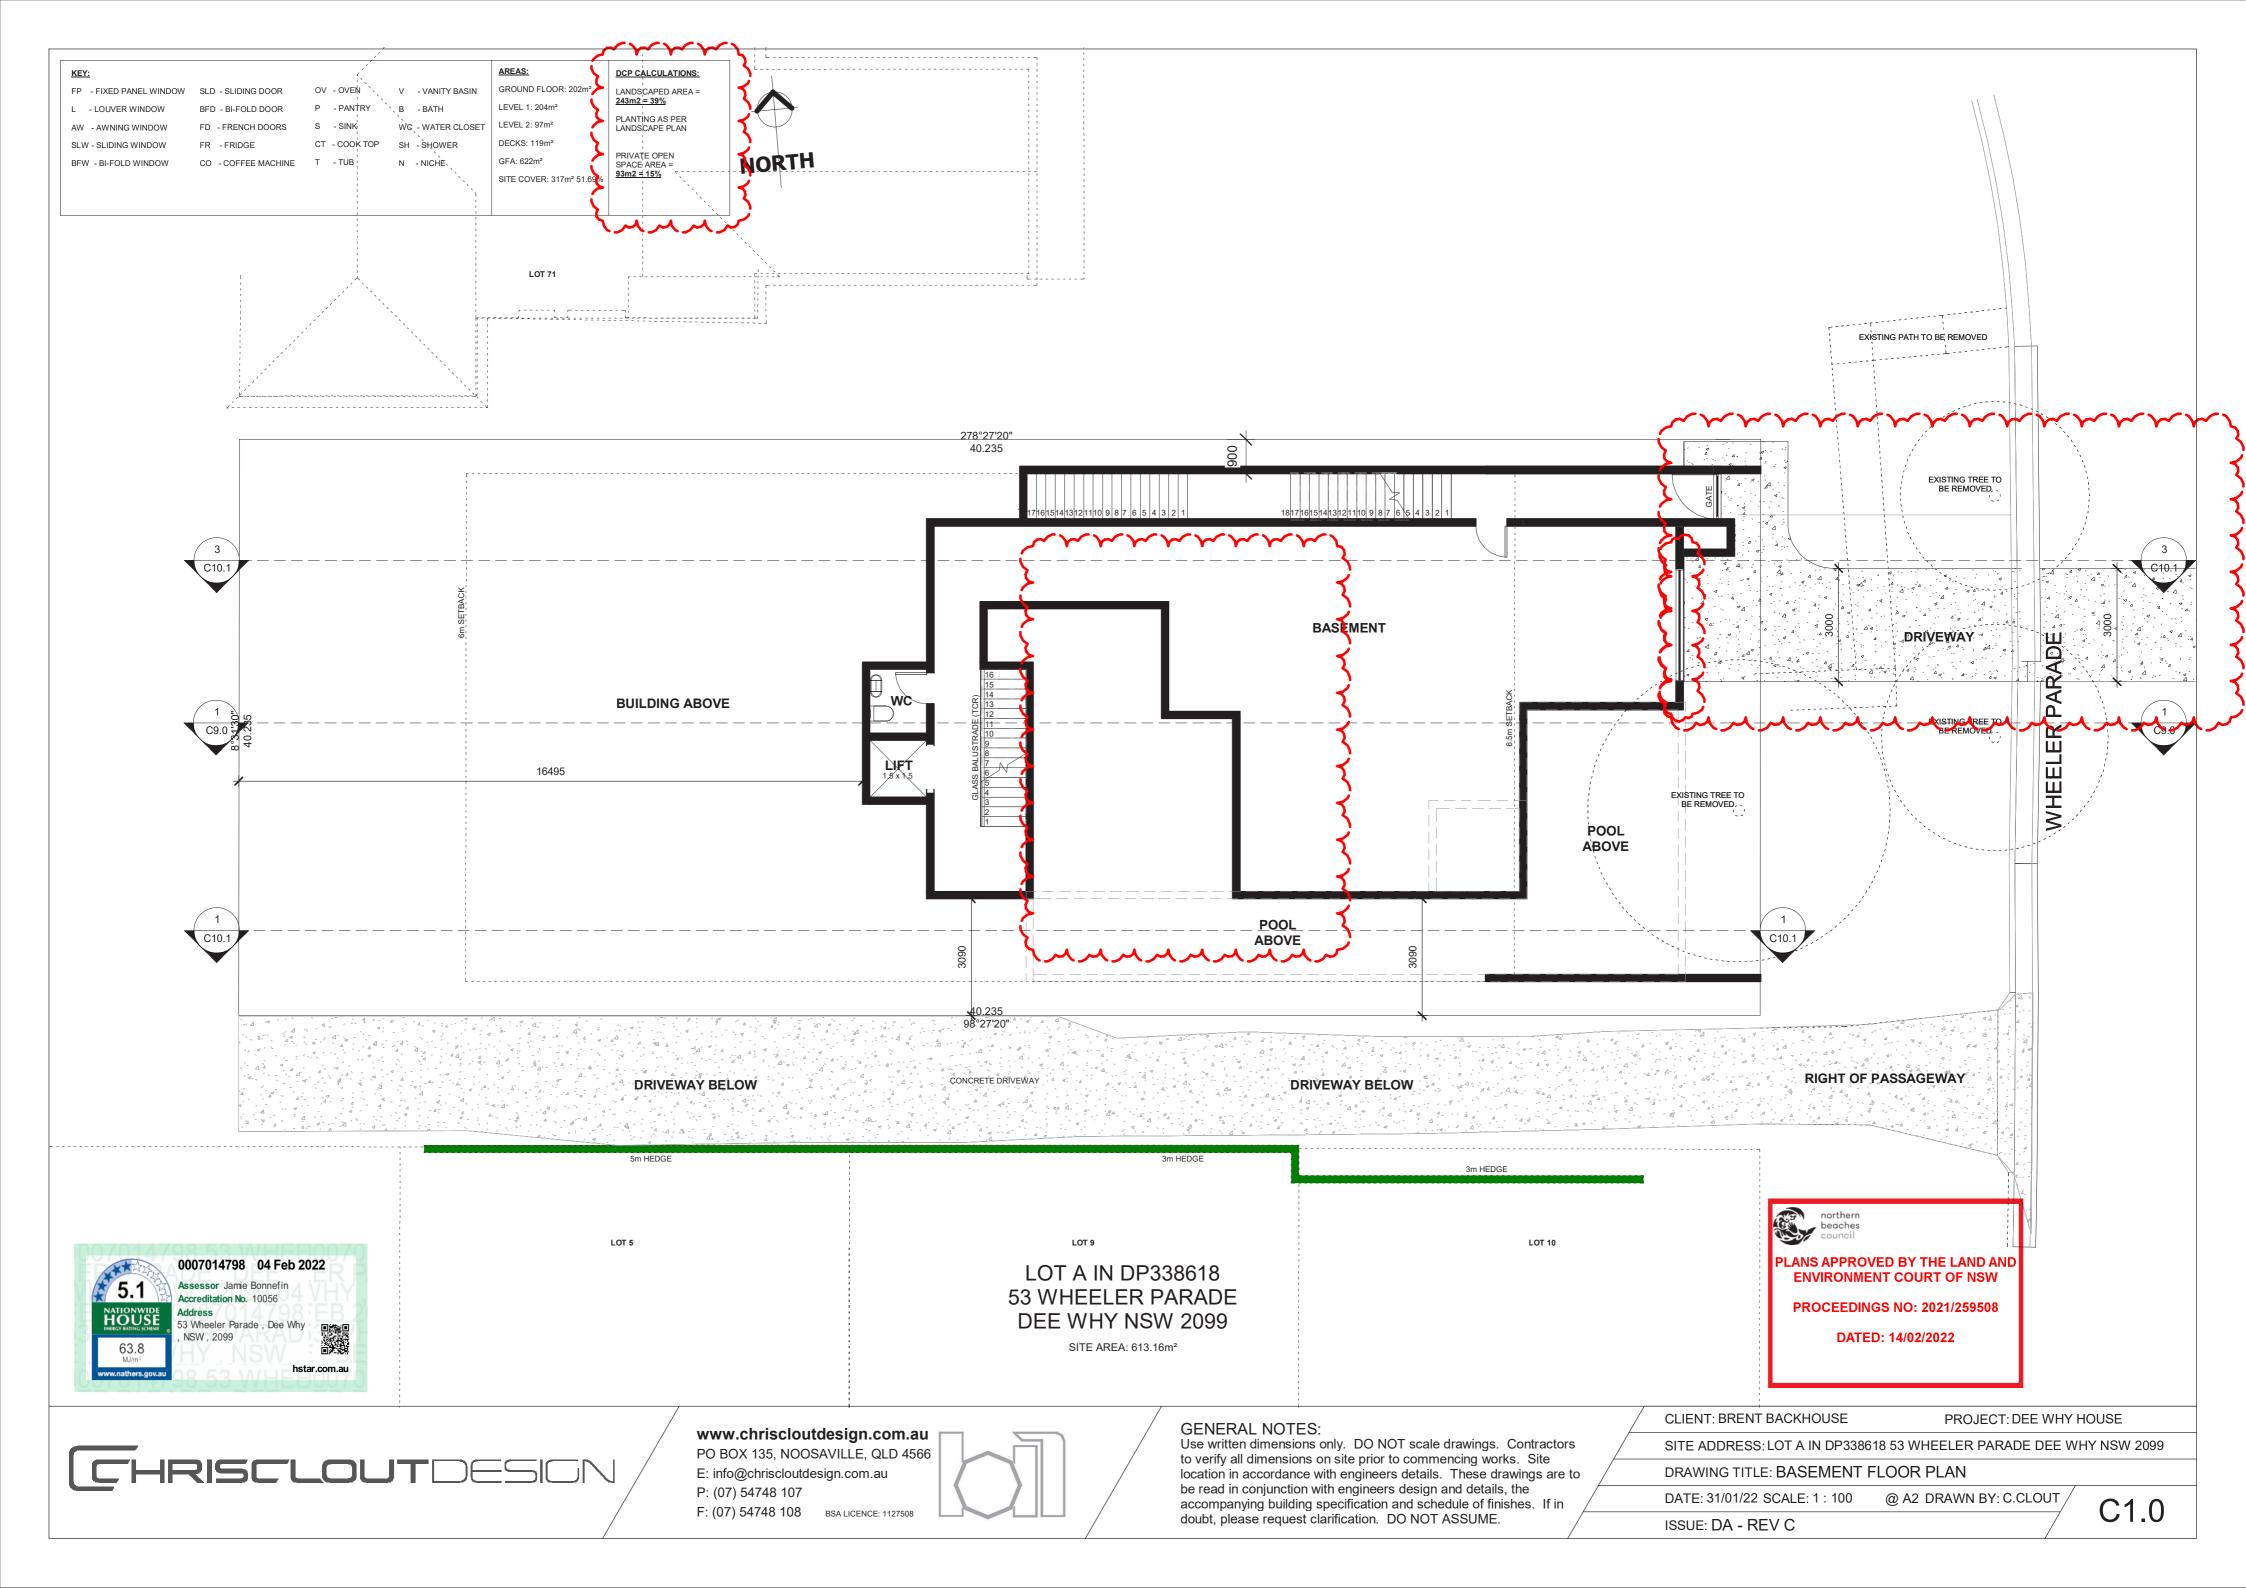

DATED: 14/02/2022

EAST ELEVATION 1:100



## WEST ELEVAT

## WALL FINISH LEGEND

T1 - OFF FORMED CONCRETE FINISH . NATURAL RAW COLOUR FINISH T2 - POLYMER RENDER FINE WATERPROOF RENDER T3 - RENDEROC FC ARCHITECTURAL RENDER T4 -FC ARCHITECTURAL RENDER WITH EXPRESS JOINS T5 - POLYMER RENDER FINE WATERPROOF RENDER WITH 6X6MM RENDER LINES AT EQUAL INTERVALS (PAINT FINISH).

T6 - HORIZONTAL 125X11 SHIPLAP WESTERN RED CEDAR TIMBER LINING BOARDS, STAINED TO MATCH DECOWOOD 'NATURAL WEATHERED TIMBER'. T7 - OFF FORMED CONCRETE WITH EXPRESS LINES

T8 - STONE CLADDING T9 - TIMBER LOOK ALUMINIUM BATTENS

T10 - TIMBER LOOK ALUMINIUM PRIVACY SCREENING T11 - POWDER COATED ALUMINIUM BATTENS





SECONDARY WALL COLOUR PAINT: RESENE 'BLACK HAZE N92-006-101'

MAIN WALL COLO PAINT: RESENE STACK' N5