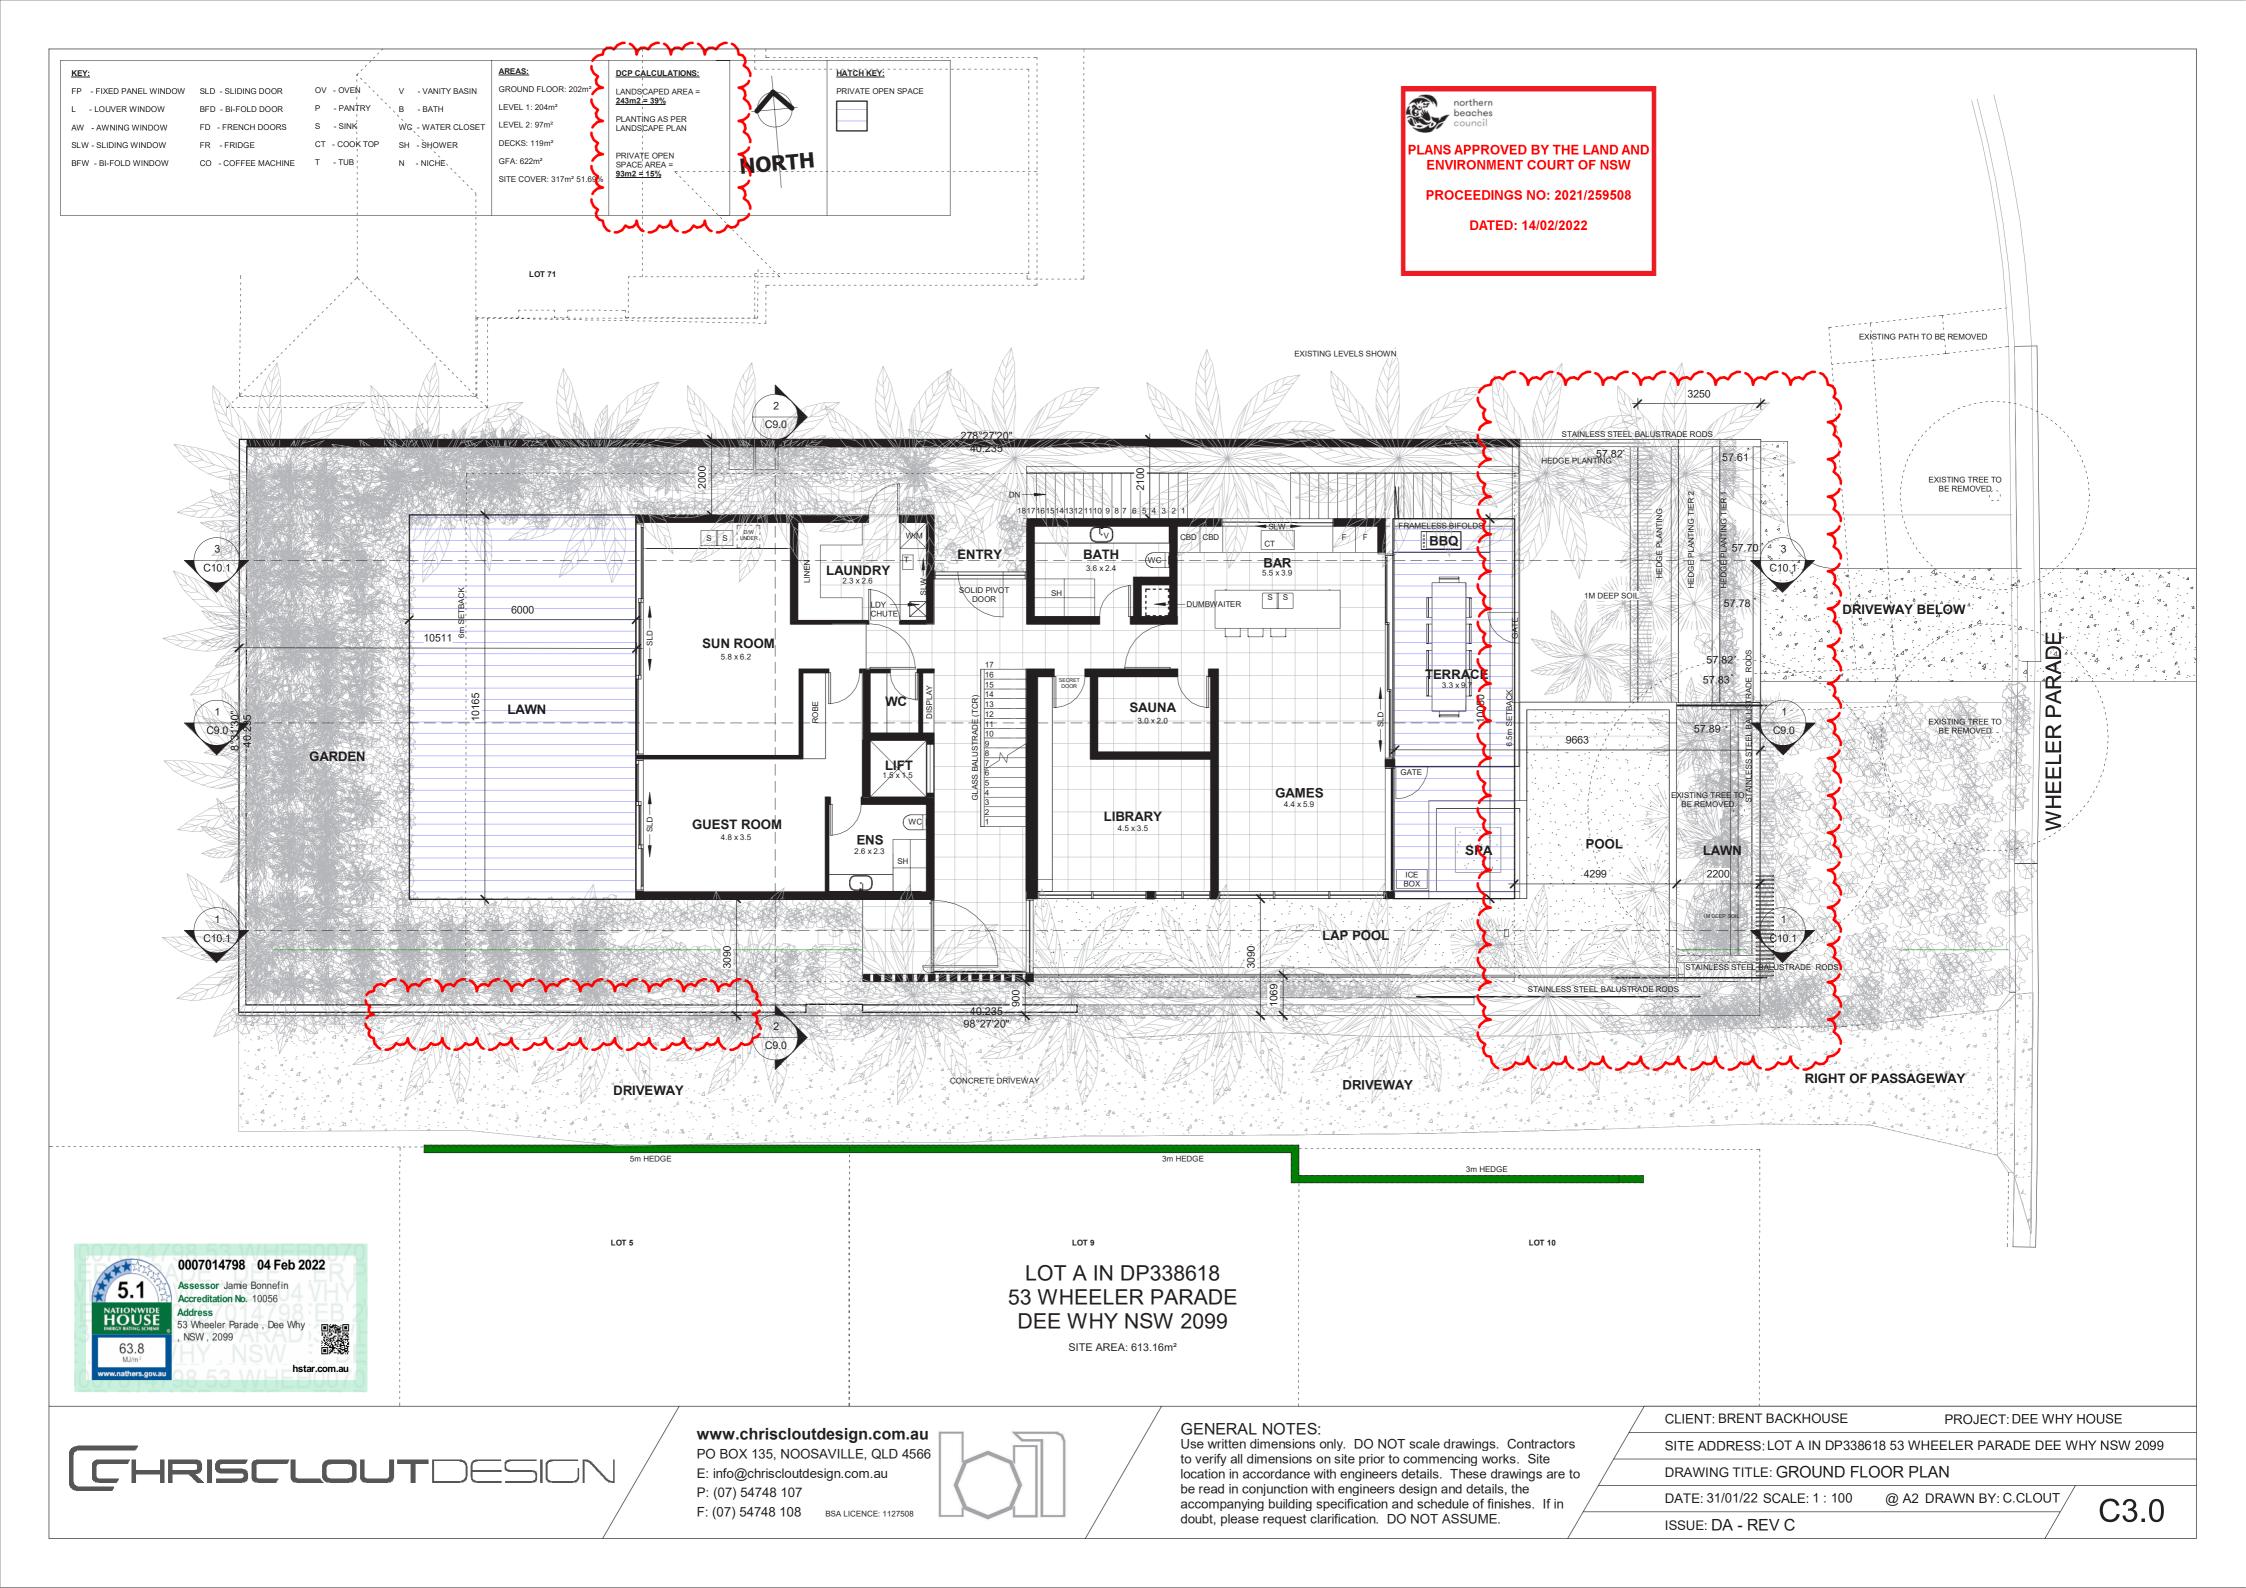

DATED: 14/02/2022

EAST ELEVATION 1:100



## WEST ELEVAT

## WALL FINISH LEGEND

T1 - OFF FORMED CONCRETE FINISH . NATURAL RAW COLOUR FINISH T2 - POLYMER RENDER FINE WATERPROOF RENDER T3 - RENDEROC FC ARCHITECTURAL RENDER T4 -FC ARCHITECTURAL RENDER WITH EXPRESS JOINS T5 - POLYMER RENDER FINE WATERPROOF RENDER WITH 6X6MM RENDER LINES AT EQUAL INTERVALS (PAINT FINISH).

T6 - HORIZONTAL 125X11 SHIPLAP WESTERN RED CEDAR TIMBER LINING BOARDS, STAINED TO MATCH DECOWOOD 'NATURAL WEATHERED TIMBER'. T7 - OFF FORMED CONCRETE WITH EXPRESS LINES

T8 - STONE CLADDING T9 - TIMBER LOOK ALUMINIUM BATTENS

T10 - TIMBER LOOK ALUMINIUM PRIVACY SCREENING T11 - POWDER COATED ALUMINIUM BATTENS





SECONDARY WALL COLOUR PAINT: RESENE 'BLACK HAZE N92-006-101'

MAIN WALL COLO PAINT: RESENE STACK' N57-00