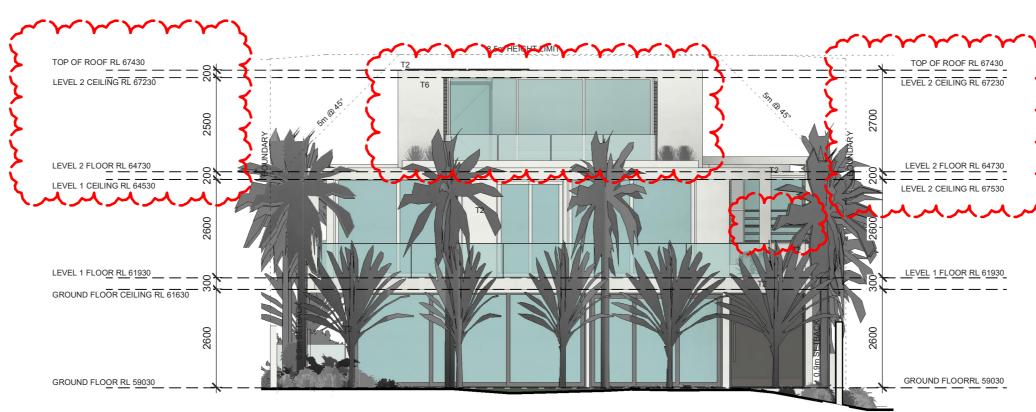

## WEST ELEVAT

## WALL FINISH LEGEND

T1 - OFF FORMED CONCRETE FINISH . NATURAL RAW COLOUR FINISH T2 - POLYMER RENDER FINE WATERPROOF RENDER T3 - RENDEROC FC ARCHITECTURAL RENDER T4 -FC ARCHITECTURAL RENDER WITH EXPRESS JOINS T5 - POLYMER RENDER FINE WATERPROOF RENDER WITH 6X6MM RENDER LINES AT EQUAL INTERVALS (PAINT FINISH).

T6 - HORIZONTAL 125X11 SHIPLAP WESTERN RED CEDAR TIMBER LINING BOARDS, STAINED TO MATCH DECOWOOD 'NATURAL WEATHERED TIMBER'. T7 - OFF FORMED CONCRETE WITH EXPRESS LINES

T8 - STONE CLADDING T9 - TIMBER LOOK ALUMINIUM BATTENS

T10 - TIMBER LOOK ALUMINIUM PRIVACY SCREENING T11 - POWDER COATED ALUMINIUM BATTENS

SECONDARY WALL COLOUR PAINT: RESENE 'BLACK HAZE N92-006-101'

MAIN WALL COLO PAINT: RESENE STACK' N57-003-

PO BOX 135, NOOSAVILLE, QLD 4566 **CHRISCLOUT**DESIGN E: info@chriscloutdesign.com.au P: (07) 54748 107

F: (07) 54748 108 BSA LICENCE: 1127508

www.chriscloutdesign.com.au

| <b>TION</b><br>1:100                                                                                                                                                                                                                                                                                                                                                                                                        |                                                                    |
|-----------------------------------------------------------------------------------------------------------------------------------------------------------------------------------------------------------------------------------------------------------------------------------------------------------------------------------------------------------------------------------------------------------------------------|--------------------------------------------------------------------|
| DLOUR<br>IE 'DOUBLE<br>03-146' WINDOWS & DOORS<br>ALUMINIUM ANODISED<br>CLEAR CONCRETE<br>FRONT FENCE                                                                                                                                                                                                                                                                                                                       | ROOF<br>PAINT: RESENE 'DOUBLE<br>STACK' N57-003-146'               |
| /                                                                                                                                                                                                                                                                                                                                                                                                                           | CLIENT: BRENT BACKHOUSE PROJECT: DEE WHY HOUSE                     |
| SENERAL NOTES:<br>Use written dimensions only. DO NOT scale drawings. Contractors<br>to verify all dimensions on site prior to commencing works. Site<br>ocation in accordance with engineers details. These drawings are to<br>be read in conjunction with engineers design and details, the<br>accompanying building specification and schedule of finishes. If in<br>loubt, please request clarification. DO NOT ASSUME. | SITE ADDRESS: LOT A IN DP338618 53 WHEELER PARADE DEE WHY NSW 2099 |
|                                                                                                                                                                                                                                                                                                                                                                                                                             | DRAWING TITLE: ELEVATIONS                                          |
|                                                                                                                                                                                                                                                                                                                                                                                                                             | DATE: 31/01/22 SCALE:As indicated @ A2 DRAWN BY: C.CLOUT           |
|                                                                                                                                                                                                                                                                                                                                                                                                                             | ISSUE: DA - REV C                                                  |