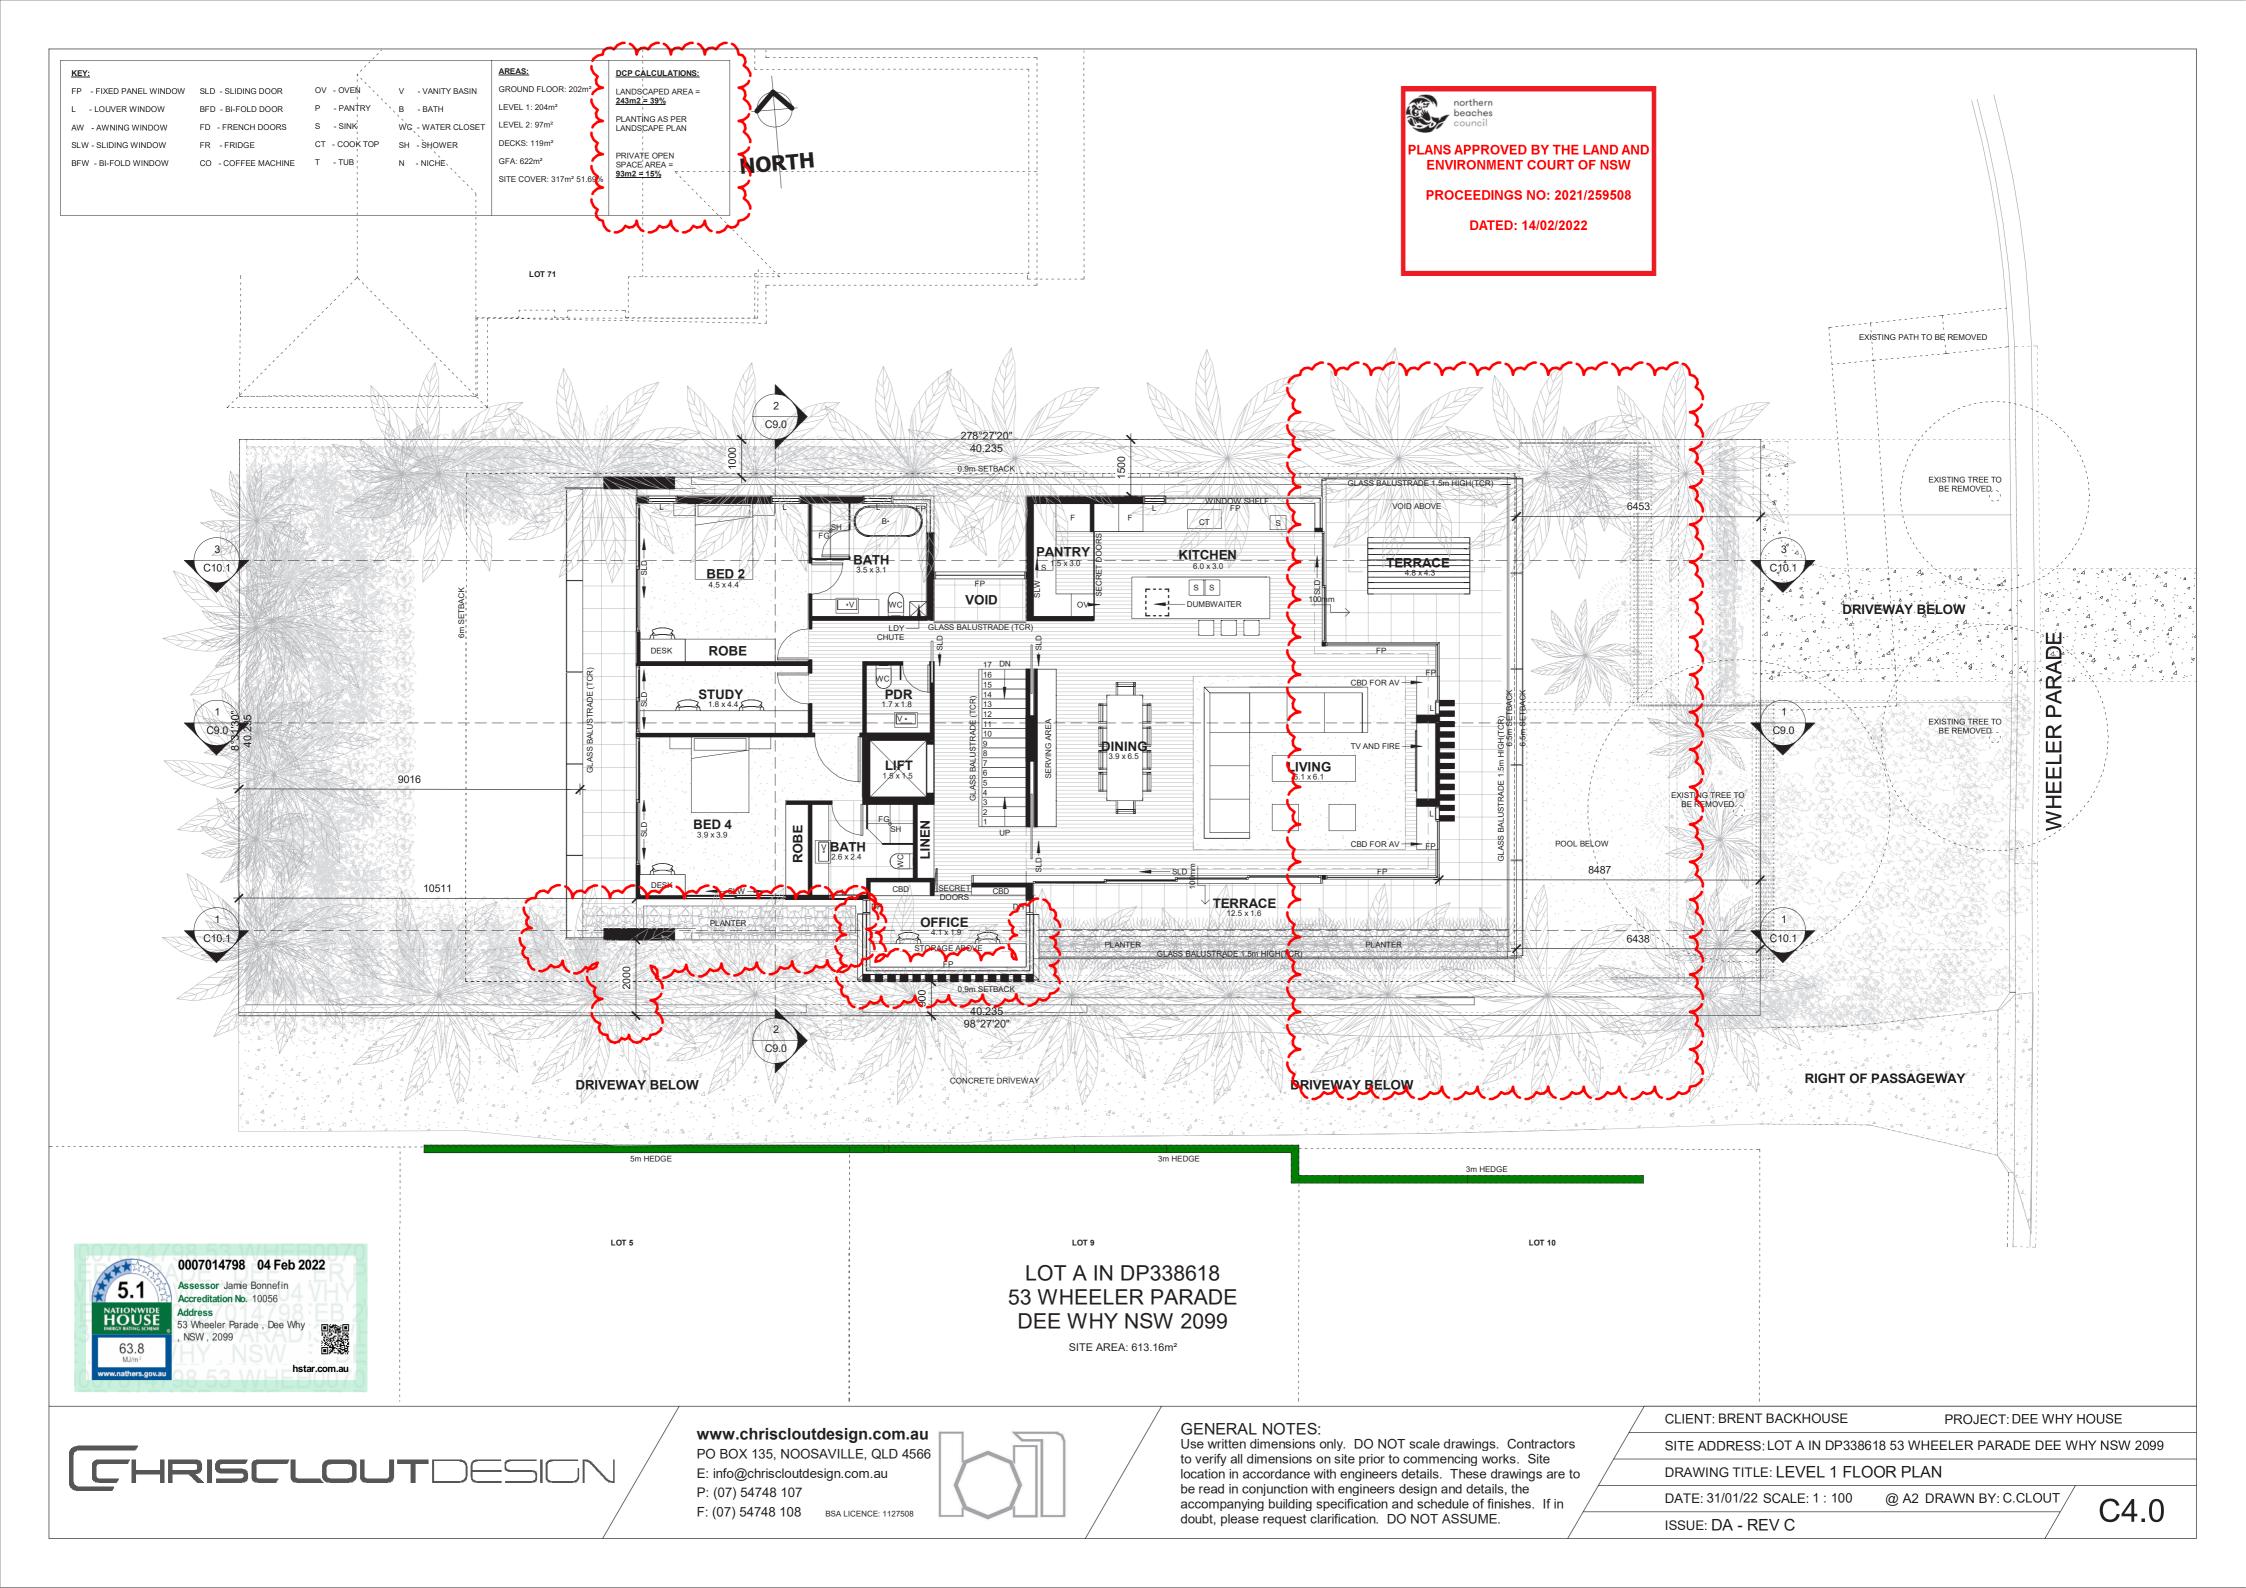

DATED: 14/02/2022

EAST ELEVATION 1:100



## WEST ELEVAT

## WALL FINISH LEGEND

T1 - OFF FORMED CONCRETE FINISH . NATURAL RAW COLOUR FINISH T2 - POLYMER RENDER FINE WATERPROOF RENDER T3 - RENDEROC FC ARCHITECTURAL RENDER T4 -FC ARCHITECTURAL RENDER WITH EXPRESS JOINS T5 - POLYMER RENDER FINE WATERPROOF RENDER WITH 6X6MM RENDER LINES AT EQUAL INTERVALS (PAINT FINISH).

T6 - HORIZONTAL 125X11 SHIPLAP WESTERN RED CEDAR TIMBER LINING BOARDS, STAINED TO MATCH DECOWOOD 'NATURAL WEATHERED TIMBER'. T7 - OFF FORMED CONCRETE WITH EXPRESS LINES

T8 - STONE CLADDING T9 - TIMBER LOOK ALUMINIUM BATTENS

T10 - TIMBER LOOK ALUMINIUM PRIVACY SCREENING T11 - POWDER COATED ALUMINIUM BATTENS





SECONDARY WALL COLOUR PAINT: RESENE 'BLACK HAZE N92-006-101'

MAIN WALL COLO PAINT: RESENE STACK' N57-003-