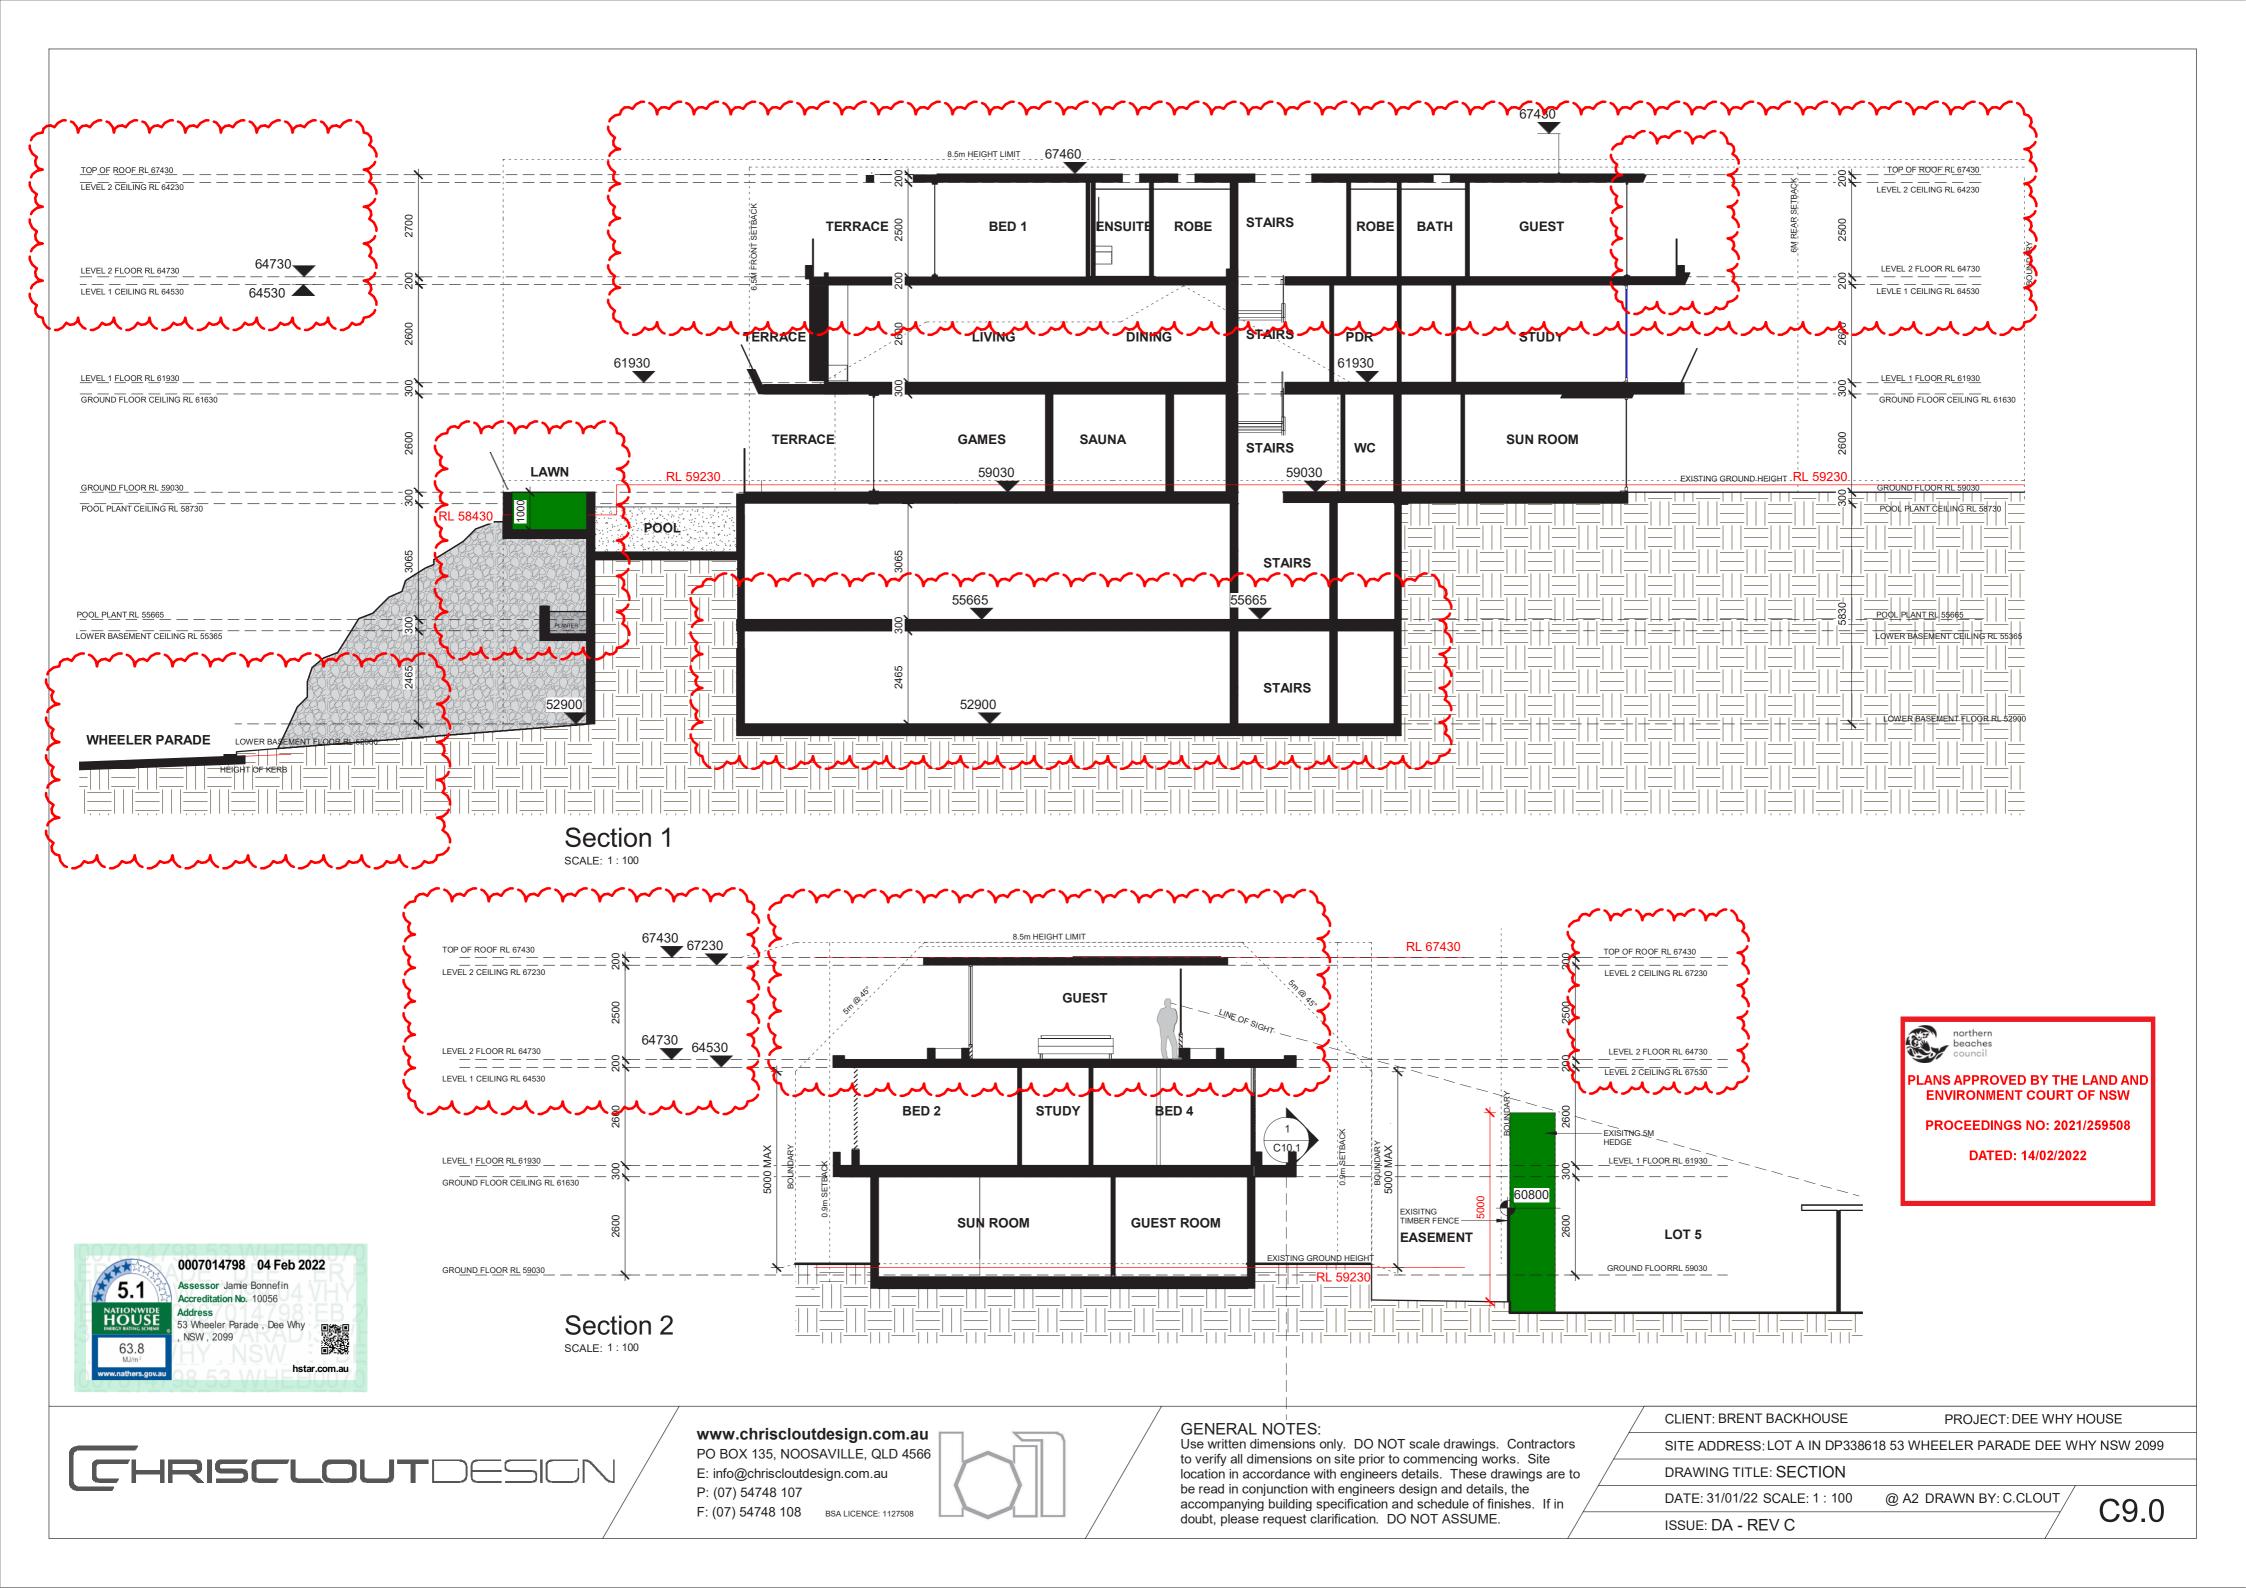

DATED: 14/02/2022

EAST ELEVATION 1:100

## WEST ELEVAT

## WALL FINISH LEGEND

T1 - OFF FORMED CONCRETE FINISH . NATURAL RAW COLOUR FINISH T2 - POLYMER RENDER FINE WATERPROOF RENDER T3 - RENDEROC FC ARCHITECTURAL RENDER T4 -FC ARCHITECTURAL RENDER WITH EXPRESS JOINS T5 - POLYMER RENDER FINE WATERPROOF RENDER WITH 6X6MM RENDER LINES AT EQUAL INTERVALS (PAINT FINISH).

T6 - HORIZONTAL 125X11 SHIPLAP WESTERN RED CEDAR TIMBER LINING BOARDS, STAINED TO MATCH DECOWOOD 'NATURAL WEATHERED TIMBER'. T7 - OFF FORMED CONCRETE WITH EXPRESS LINES

T8 - STONE CLADDING T9 - TIMBER LOOK ALUMINIUM BATTENS

T10 - TIMBER LOOK ALUMINIUM PRIVACY SCREENING T11 - POWDER COATED ALUMINIUM BATTENS

SECONDARY WALL COLOUR PAINT: RESENE 'BLACK HAZE N92-006-101'

MAIN WALL COLO PAINT: RESENE STACK' N57-003-

PO BOX 135, NOOSAVILLE, QLD 4566 **CHRISCLOUT**DESIGN E: info@chriscloutdesign.com.au P: (07) 54748 107

F: (07) 54748 108 BSA LICENCE: 1127508

www.chriscloutdesign.com.au

| <b>TION</b><br>1:100                                                                                                                                                                                                                                                                                                                                                                                                        |                                                                    |
|-----------------------------------------------------------------------------------------------------------------------------------------------------------------------------------------------------------------------------------------------------------------------------------------------------------------------------------------------------------------------------------------------------------------------------|--------------------------------------------------------------------|
| DLOUR<br>IE 'DOUBLE<br>03-146' WINDOWS & DOORS<br>ALUMINIUM ANODISED<br>CLEAR CONCRETE<br>FRONT FENCE                                                                                                                                                                                                                                                                                                                       | ROOF<br>PAINT: RESENE 'DOUBLE<br>STACK' N57-003-146'               |
| /                                                                                                                                                                                                                                                                                                                                                                                                                           | CLIENT: BRENT BACKHOUSE PROJECT: DEE WHY HOUSE                     |
| SENERAL NOTES:<br>Use written dimensions only. DO NOT scale drawings. Contractors<br>to verify all dimensions on site prior to commencing works. Site<br>ocation in accordance with engineers details. These drawings are to<br>be read in conjunction with engineers design and details, the<br>accompanying building specification and schedule of finishes. If in<br>loubt, please request clarification. DO NOT ASSUME. | SITE ADDRESS: LOT A IN DP338618 53 WHEELER PARADE DEE WHY NSW 2099 |
|                                                                                                                                                                                                                                                                                                                                                                                                                             | DRAWING TITLE: ELEVATIONS                                          |
|                                                                                                                                                                                                                                                                                                                                                                                                                             | DATE: 31/01/22 SCALE:As indicated @ A2 DRAWN BY: C.CLOUT           |
|                                                                                                                                                                                                                                                                                                                                                                                                                             | ISSUE: DA - REV C                                                  |