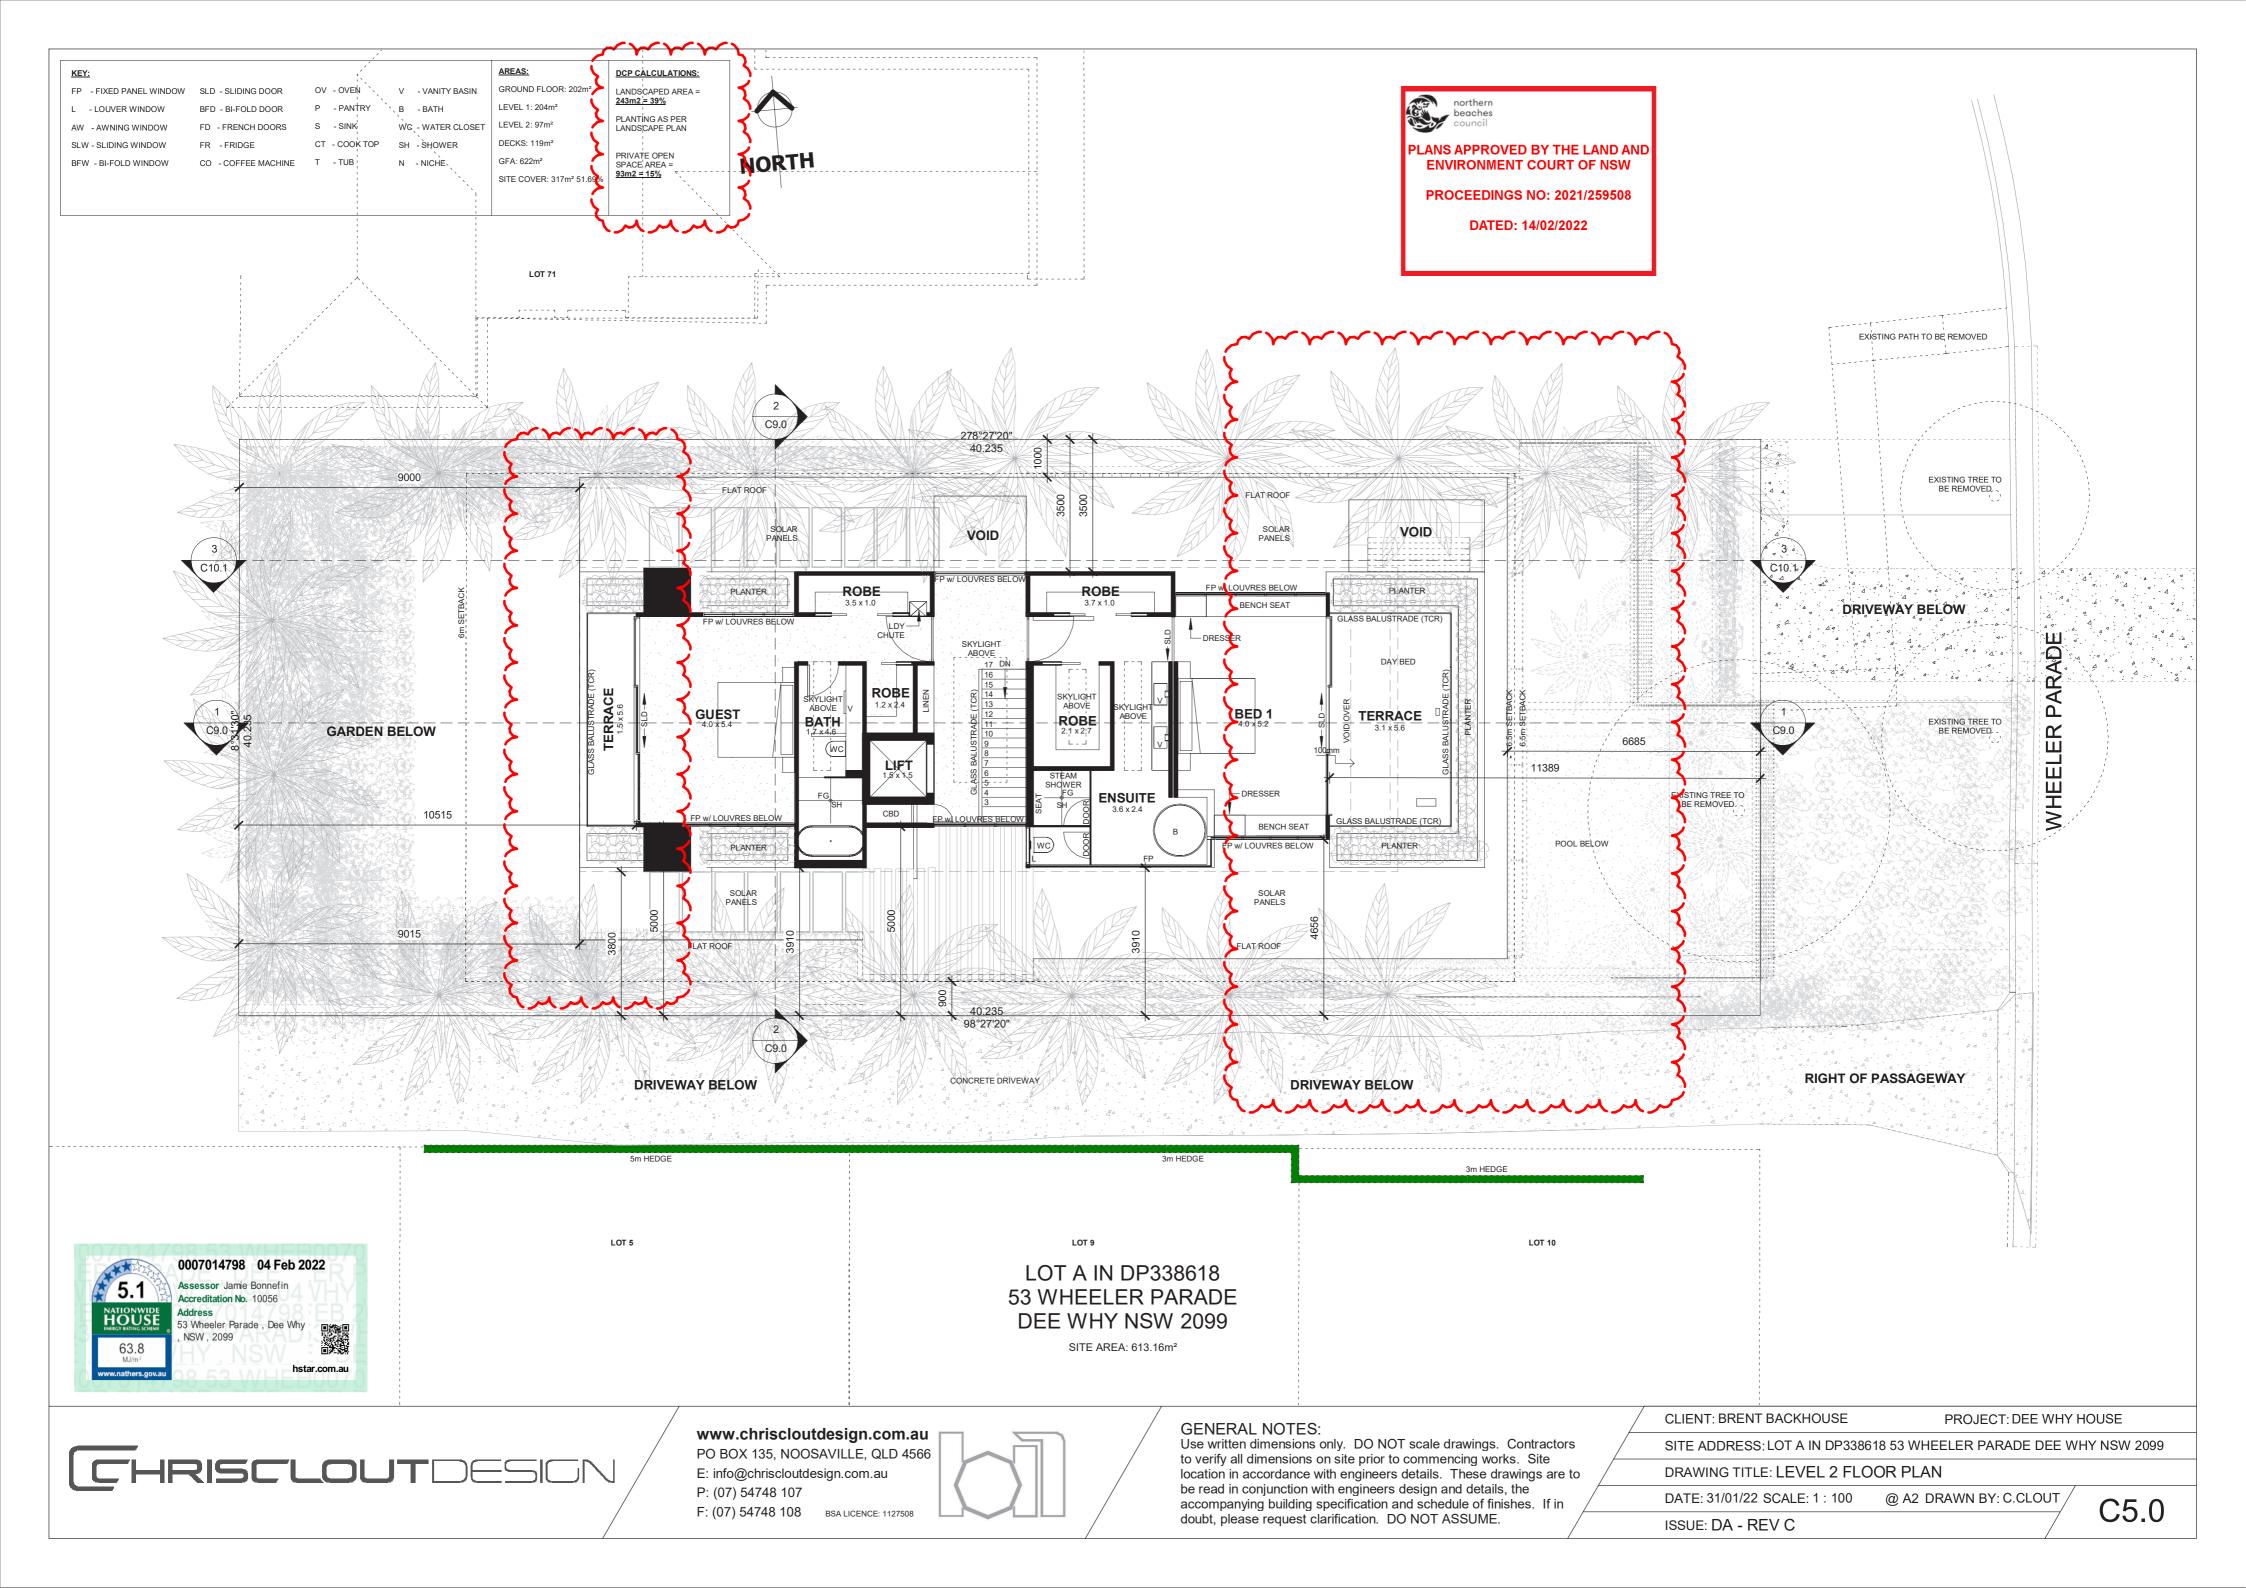

DATED: 14/02/2022

EAST ELEVATION 1:100



## WEST ELEVAT

## WALL FINISH LEGEND

T1 - OFF FORMED CONCRETE FINISH . NATURAL RAW COLOUR FINISH T2 - POLYMER RENDER FINE WATERPROOF RENDER T3 - RENDEROC FC ARCHITECTURAL RENDER T4 -FC ARCHITECTURAL RENDER WITH EXPRESS JOINS T5 - POLYMER RENDER FINE WATERPROOF RENDER WITH 6X6MM RENDER LINES AT EQUAL INTERVALS (PAINT FINISH).

T6 - HORIZONTAL 125X11 SHIPLAP WESTERN RED CEDAR TIMBER LINING BOARDS, STAINED TO MATCH DECOWOOD 'NATURAL WEATHERED TIMBER'. T7 - OFF FORMED CONCRETE WITH EXPRESS LINES

T8 - STONE CLADDING T9 - TIMBER LOOK ALUMINIUM BATTENS

T10 - TIMBER LOOK ALUMINIUM PRIVACY SCREENING T11 - POWDER COATED ALUMINIUM BATTENS





SECONDARY WALL COLOUR PAINT: RESENE 'BLACK HAZE N92-006-101'

MAIN WALL COLO PAINT: RESENE STACK' N57-003-