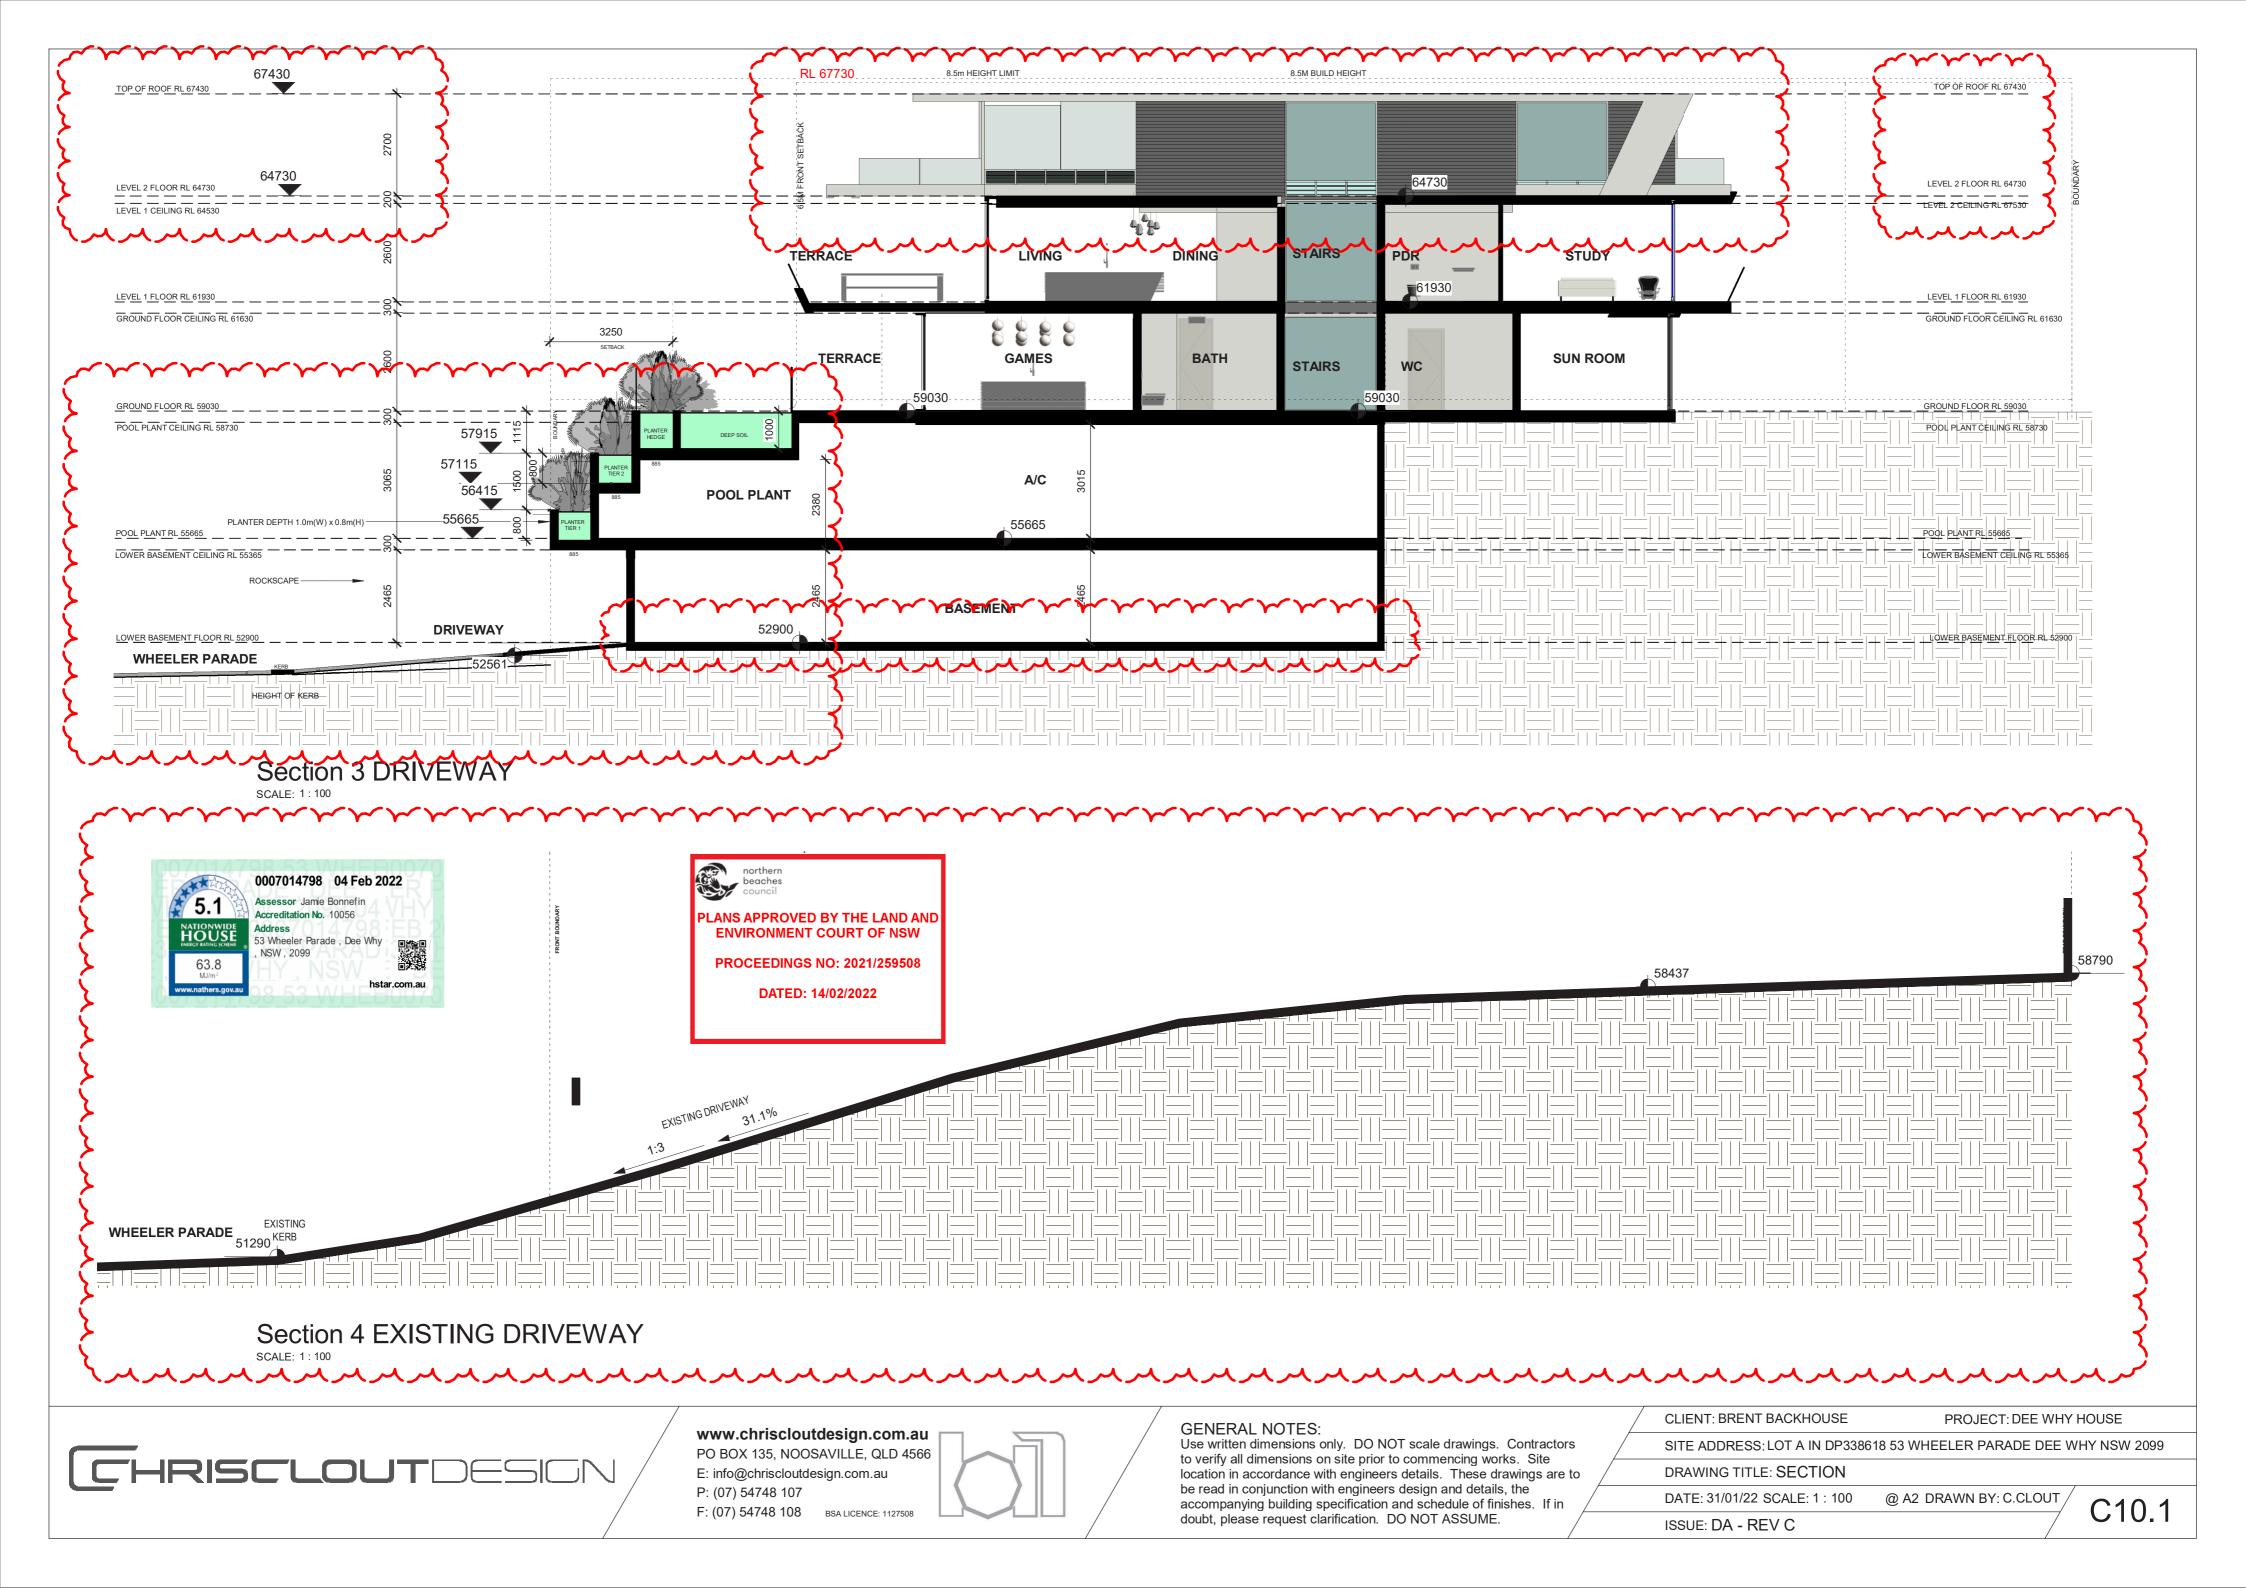

DATED: 14/02/2022

EAST ELEVATION 1:100

## WEST ELEVAT

## WALL FINISH LEGEND

T1 - OFF FORMED CONCRETE FINISH . NATURAL RAW COLOUR FINISH T2 - POLYMER RENDER FINE WATERPROOF RENDER T3 - RENDEROC FC ARCHITECTURAL RENDER T4 -FC ARCHITECTURAL RENDER WITH EXPRESS JOINS T5 - POLYMER RENDER FINE WATERPROOF RENDER WITH 6X6MM RENDER LINES AT EQUAL INTERVALS (PAINT FINISH).

T6 - HORIZONTAL 125X11 SHIPLAP WESTERN RED CEDAR TIMBER LINING BOARDS, STAINED TO MATCH DECOWOOD 'NATURAL WEATHERED TIMBER'. T7 - OFF FORMED CONCRETE WITH EXPRESS LINES

T8 - STONE CLADDING T9 - TIMBER LOOK ALUMINIUM BATTENS

T10 - TIMBER LOOK ALUMINIUM PRIVACY SCREENING T11 - POWDER COATED ALUMINIUM BATTENS

SECONDARY WALL COLOUR PAINT: RESENE 'BLACK HAZE N92-006-101'

MAIN WALL COLO PAINT: RESENE STACK' N57-003-

PO BOX 135, NOOSAVILLE, QLD 4566 **CHRISCLOUT**DESIGN E: info@chriscloutdesign.com.au P: (07) 54748 107

F: (07) 54748 108 BSA LICENCE: 1127508

www.chriscloutdesign.com.au

| <b>TION</b><br>1:100                                                                                                                                                                                                                                                                                                                                                                                                        |                                                                    |
|-----------------------------------------------------------------------------------------------------------------------------------------------------------------------------------------------------------------------------------------------------------------------------------------------------------------------------------------------------------------------------------------------------------------------------|--------------------------------------------------------------------|
| DLOUR<br>IE 'DOUBLE<br>03-146' WINDOWS & DOORS<br>ALUMINIUM ANODISED<br>CLEAR CONCRETE<br>FRONT FENCE                                                                                                                                                                                                                                                                                                                       | ROOF<br>PAINT: RESENE 'DOUBLE<br>STACK' N57-003-146'               |
| /                                                                                                                                                                                                                                                                                                                                                                                                                           | CLIENT: BRENT BACKHOUSE PROJECT: DEE WHY HOUSE                     |
| SENERAL NOTES:<br>Use written dimensions only. DO NOT scale drawings. Contractors<br>to verify all dimensions on site prior to commencing works. Site<br>ocation in accordance with engineers details. These drawings are to<br>be read in conjunction with engineers design and details, the<br>accompanying building specification and schedule of finishes. If in<br>loubt, please request clarification. DO NOT ASSUME. | SITE ADDRESS: LOT A IN DP338618 53 WHEELER PARADE DEE WHY NSW 2099 |
|                                                                                                                                                                                                                                                                                                                                                                                                                             | DRAWING TITLE: ELEVATIONS                                          |
|                                                                                                                                                                                                                                                                                                                                                                                                                             | DATE: 31/01/22 SCALE:As indicated @ A2 DRAWN BY: C.CLOUT           |
|                                                                                                                                                                                                                                                                                                                                                                                                                             | ISSUE: DA - REV C                                                  |