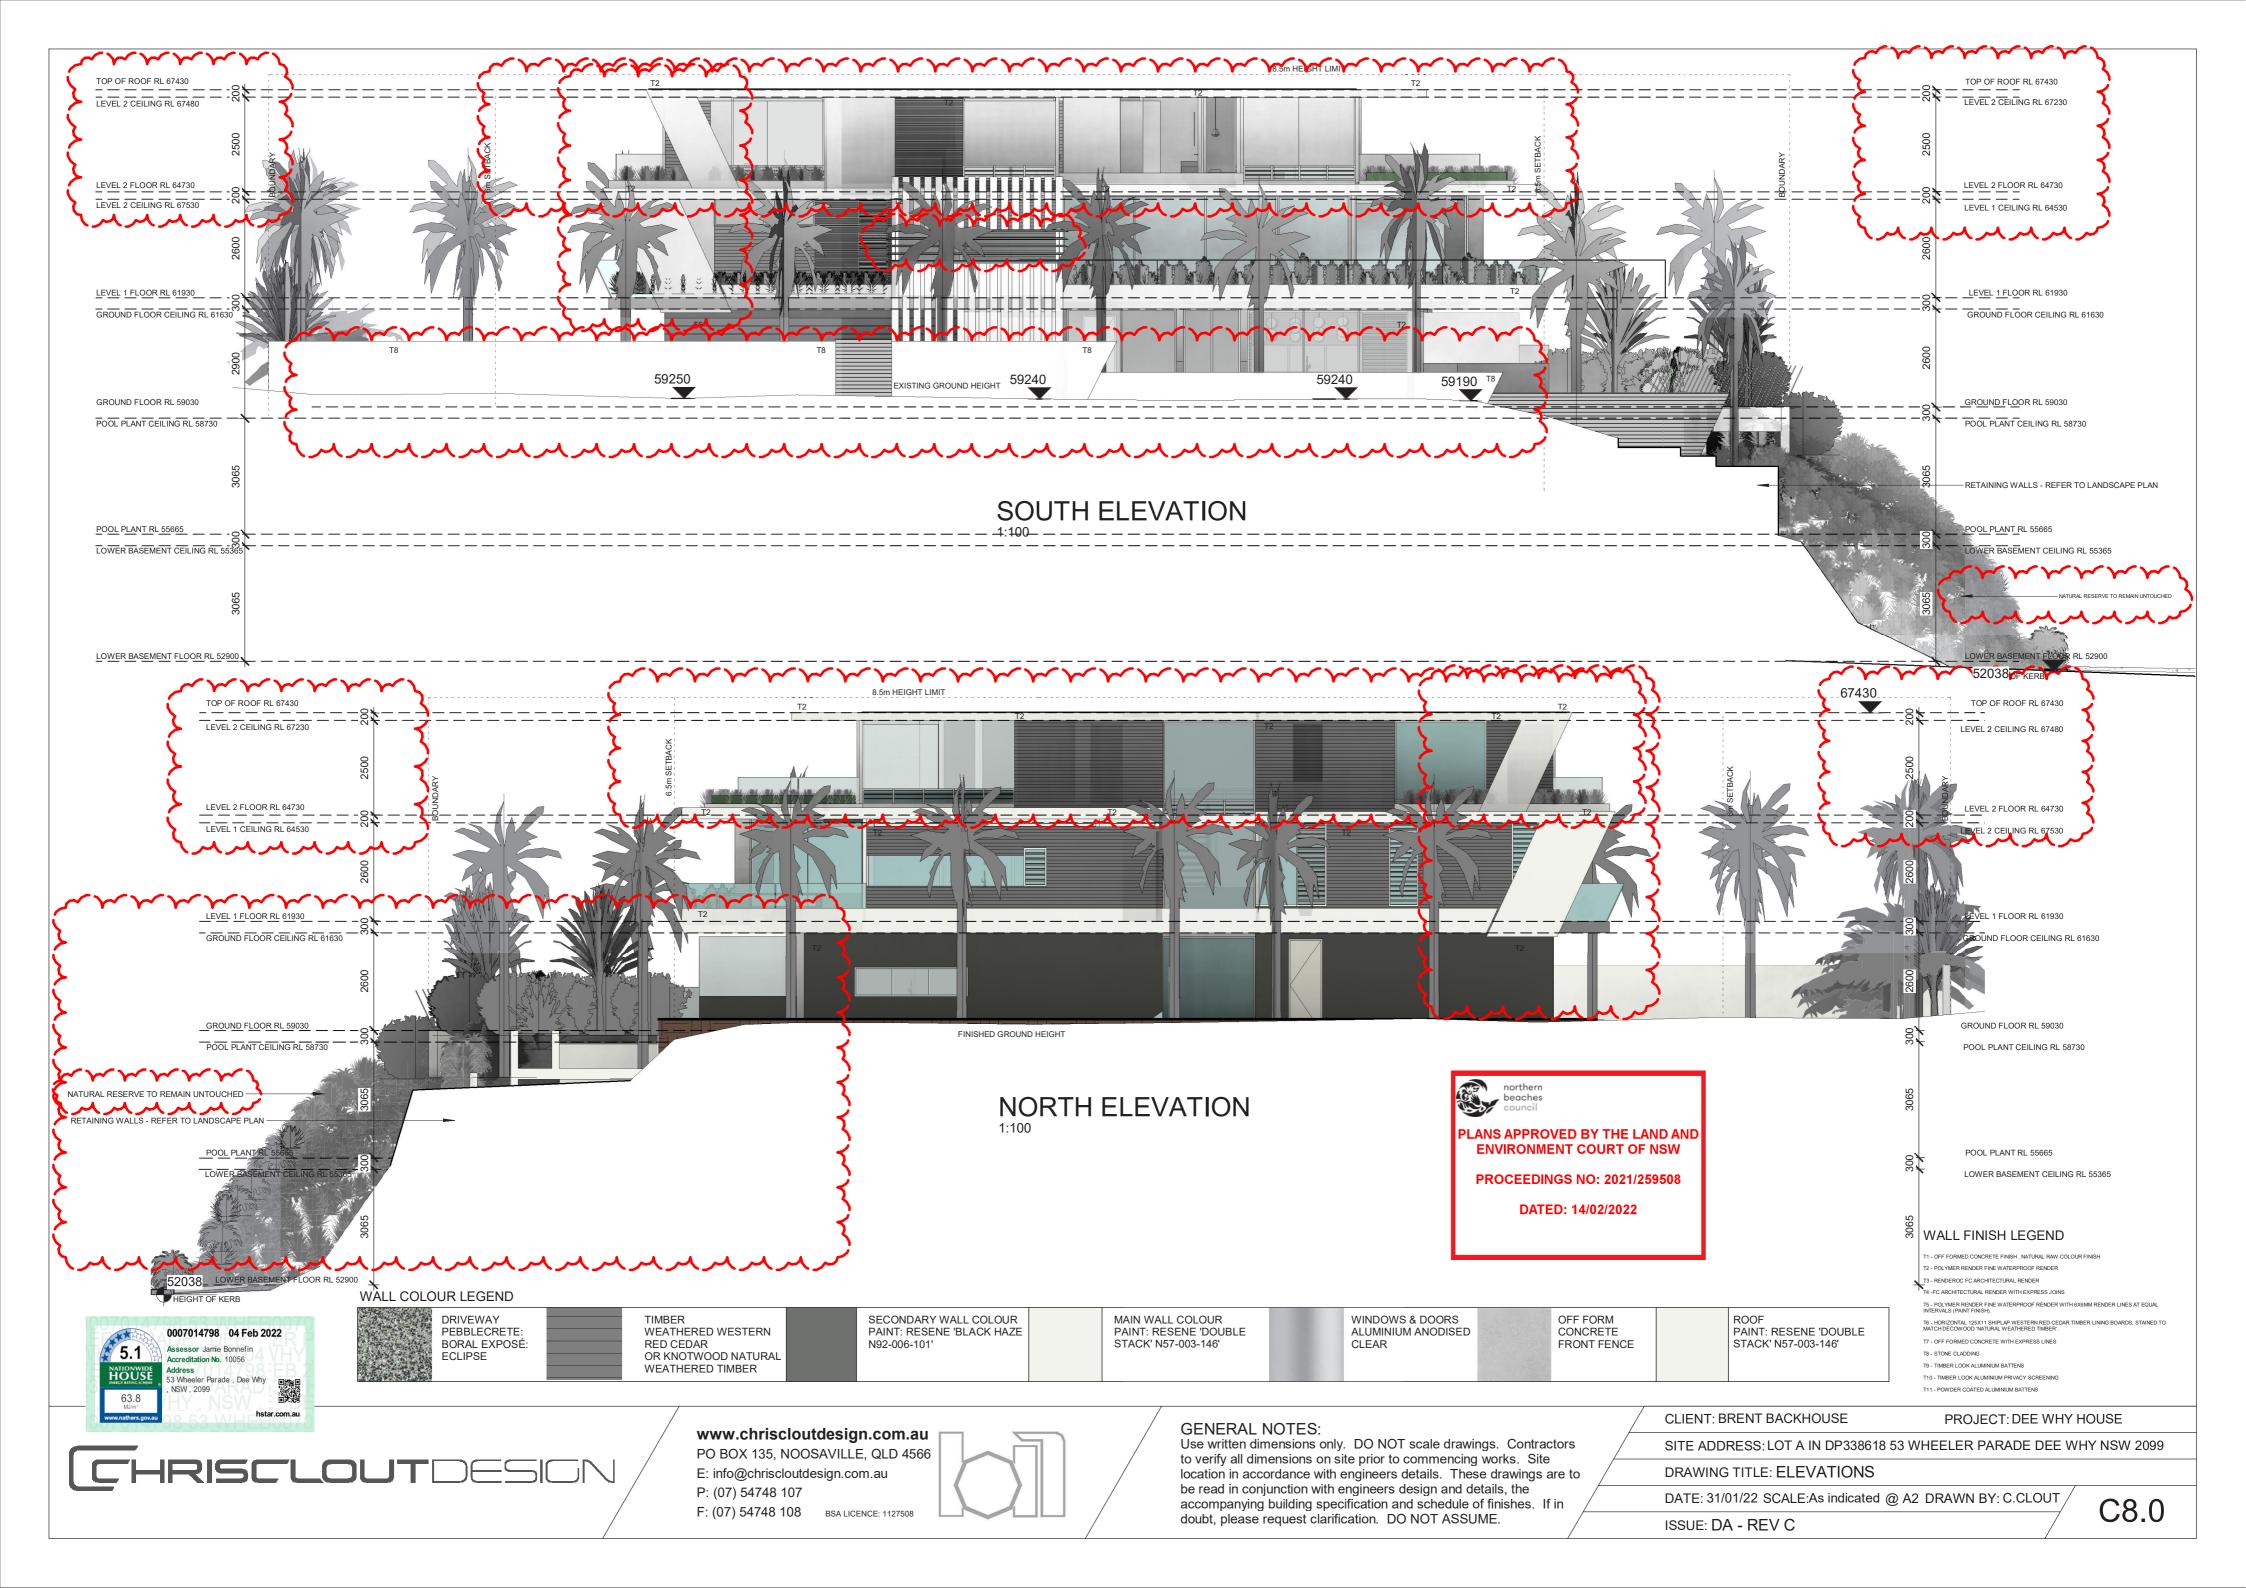

DATED: 14/02/2022

EAST ELEVATION 1:100

## WEST ELEVAT

## WALL FINISH LEGEND

T1 - OFF FORMED CONCRETE FINISH . NATURAL RAW COLOUR FINISH T2 - POLYMER RENDER FINE WATERPROOF RENDER T3 - RENDEROC FC ARCHITECTURAL RENDER T4 -FC ARCHITECTURAL RENDER WITH EXPRESS JOINS T5 - POLYMER RENDER FINE WATERPROOF RENDER WITH 6X6MM RENDER LINES AT EQUAL INTERVALS (PAINT FINISH).

T6 - HORIZONTAL 125X11 SHIPLAP WESTERN RED CEDAR TIMBER LINING BOARDS, STAINED TO MATCH DECOWOOD 'NATURAL WEATHERED TIMBER'. T7 - OFF FORMED CONCRETE WITH EXPRESS LINES

T8 - STONE CLADDING T9 - TIMBER LOOK ALUMINIUM BATTENS

T10 - TIMBER LOOK ALUMINIUM PRIVACY SCREENING T11 - POWDER COATED ALUMINIUM BATTENS

SECONDARY WALL COLOUR PAINT: RESENE 'BLACK HAZE N92-006-101'

MAIN WALL COLO PAINT: RESENE STACK' N57-003-

PO BOX 135, NOOSAVILLE, QLD 4566 **CHRISCLOUT**DESIGN E: info@chriscloutdesign.com.au P: (07) 54748 107

F: (07) 54748 108 BSA LICENCE: 1127508

www.chriscloutdesign.com.au

| <b>TION</b><br>1:100                                                                                                                                                                                                                                                                                                                                                                                                        |                                                                    |
|-----------------------------------------------------------------------------------------------------------------------------------------------------------------------------------------------------------------------------------------------------------------------------------------------------------------------------------------------------------------------------------------------------------------------------|--------------------------------------------------------------------|
| DLOUR<br>IE 'DOUBLE<br>03-146' WINDOWS & DOORS<br>ALUMINIUM ANODISED<br>CLEAR CONCRETE<br>FRONT FENCE                                                                                                                                                                                                                                                                                                                       | ROOF<br>PAINT: RESENE 'DOUBLE<br>STACK' N57-003-146'               |
| /                                                                                                                                                                                                                                                                                                                                                                                                                           | CLIENT: BRENT BACKHOUSE PROJECT: DEE WHY HOUSE                     |
| SENERAL NOTES:<br>Use written dimensions only. DO NOT scale drawings. Contractors<br>to verify all dimensions on site prior to commencing works. Site<br>ocation in accordance with engineers details. These drawings are to<br>be read in conjunction with engineers design and details, the<br>accompanying building specification and schedule of finishes. If in<br>loubt, please request clarification. DO NOT ASSUME. | SITE ADDRESS: LOT A IN DP338618 53 WHEELER PARADE DEE WHY NSW 2099 |
|                                                                                                                                                                                                                                                                                                                                                                                                                             | DRAWING TITLE: ELEVATIONS                                          |
|                                                                                                                                                                                                                                                                                                                                                                                                                             | DATE: 31/01/22 SCALE:As indicated @ A2 DRAWN BY: C.CLOUT           |
|                                                                                                                                                                                                                                                                                                                                                                                                                             | ISSUE: DA - REV C                                                  |